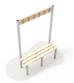

bench

Kinetic double sided cloakroom benching are an ideal addition for cloakrooms and changing rooms.

The system is fixed to the floor and wall.

The collection is available in a range of colours, sizes and materials.

Single sided island with coat hooks and shoe rack Shot2

Single sided with coat hook and shoe

Single sided island with coat hooks and shoe rack

Single sided with shoe rack

Single sided island with coat hooks and shoe rack

Single sided with coat hook

Single sided island with coat hooks

Single sided

Single sided island with coat hooks

Single sided island with coat hooks