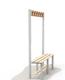

bench

Kinetic double sided cloakroom benching are an ideal addition for cloakrooms and changing rooms.

The system is fixed to the floor and wall.

The collection is available in a range of colours, sizes and materials.

Single sided with coat hook

Single sided island with coat hooks

Single sided

Single sided island with coat hooks

Single sided island with coat hooks