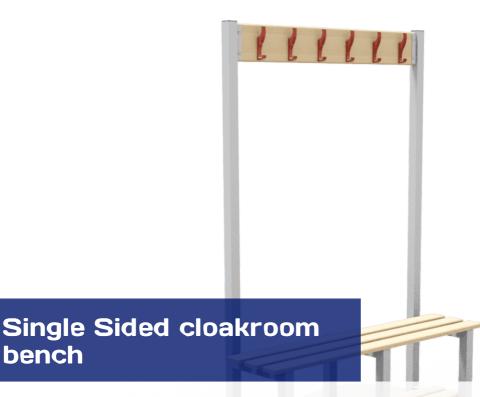

Single sided with coat hook

Single sided island with coat hooks

Single sided

Single sided island with coat hooks

Single sided island with coat hooks