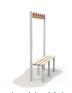

bench

Kinetic double sided cloakroom benching are an ideal addition for cloakrooms and changing rooms.

The system is fixed to the floor and wall.

The collection is available in a range of colours, sizes and materials.

Single sided island with coat hooks and shoe rack Shot2

Single sided with coat hook and shoe

Single sided island with coat hooks and shoe rack

Single sided with shoe rack

Single sided island with coat hooks and shoe rack

Single sided with coat hook

Single sided island with coat hooks

Single sided

Single sided island with coat hooks

Single sided island with coat hooks