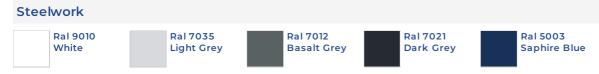

s.



Single sided island with coat hooks and shoe rack Shot2



Single sided with coat hook and shoe



Single sided island with coat hooks and shoe rack



Single sided with shoe rack



Single sided island with coat hooks and shoe rack



Single sided with coat hook



Single sided island with coat hooks



Single sided



Single sided island with coat hooks



Single sided island with coat hooks

## **Dimensions**

| Length                  | 600 - 1200mm       |
|-------------------------|--------------------|
| Depth                   | 340mm              |
| Seat Height             | 350, 400, 450mm    |
| Overall Height          | 1150, 1350, 1650mm |
| Bespoke sizes available |                    |

## **Colour Range**

## Slats - Ash Hardwood



## Slats - Trespa Toplab® Base





Colours on this page may not be a true representation. For accurate colour samples, please contact us.