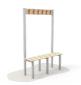

bench

Kinetic double sided cloakroom benching are an ideal addition for cloakrooms and changing rooms.

The system is fixed to the floor and wall.

The collection is available in a range of colours, sizes and materials.

Single sided with coat hook

Single sided island with coat hooks

Single sided

Single sided island with coat hooks

Single sided island with coat hooks