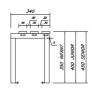

## **Dimensions**

| Length                  | 600 - 1200mm       |
|-------------------------|--------------------|
| Depth                   | 340mm              |
| Seat Height             | 350, 400, 450mm    |
| Overall Height          | 1150, 1350, 1650mm |
| Bespoke sizes available |                    |