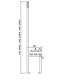

## **Dimensions**

| Length                  | 600 - 1200mm       |
|-------------------------|--------------------|
| Depth                   | 340mm              |
| Seat Height             | 350, 400, 450mm    |
| Overall Height          | 1150, 1350, 1650mm |
| Bespoke sizes available |                    |