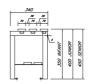

## **Dimensions**

| Length                  | 600 - 1200mm       |
|-------------------------|--------------------|
| Depth                   | 340mm              |
| Seat Height             | 350, 400, 450mm    |
| Overall Height          | 1150, 1350, 1650mm |
| Bespoke sizes available |                    |