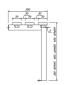

## **Dimensions**

| Length                  | 600 - 1200mm    |
|-------------------------|-----------------|
| Depth                   | 300 or 400mm    |
| Seat Height             | 350, 400, 450mm |
| Bespoke sizes available |                 |