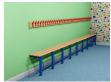

Kinetic cloakroom wall seats provide seating bespoke storage and seating areas within cloakroom, waiting rooms and washrooms

The cloakroom wall seat is fixed to the floor and wall.

The collection is available in a range of colours, sizes and materials.

Single sided with shoe rack

Single sided with shoe rack

Single sided with shoe rack

Single sided with shoe rack

Single sided

Single sided

Single sided

Single sided

Wall benching 400 wide with shoe rack

Wall benching 400 wide

Wall benching 300 wide with shoe rack

Wall benching 300 wide

Washroom no shoe rack Shot1

Washroom with shoe rack Shot6

Washroom with shoe rack Shot3