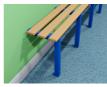

Kinetic cloakroom wall seats provide seating bespoke storage and seating areas within cloakroom, waiting rooms and washrooms

The cloakroom wall seat is fixed to the floor and wall.

The collection is available in a range of colours, sizes and materials.

Wall benching 400 wide with shoe rack

Wall benching 400 wide

Wall benching 300 wide with shoe rack

Wall benching 300 wide

Washroom no shoe rack Shot1

Washroom with shoe rack Shot6

Washroom with shoe rack Shot3