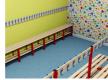

Kinetic cloakroom wall seats provide seating bespoke storage and seating areas within cloakroom, waiting rooms and washrooms

The cloakroom wall seat is fixed to the floor and wall.

The collection is available in a range of colours, sizes and materials.

Wall benching 400 wide with shoe rack

Wall benching 400 wide

Wall benching 300 wide with shoe rack

Wall benching 300 wide

Washroom no shoe rack Shot1

Washroom with shoe rack Shot6

Washroom with shoe rack Shot3

Washroom no shoe rack Shot6

Washroom no shoe rack Shot3

Washroom no shoe rack Shot2

Washroom with shoe rack Shot1

Washroom with shoe rack Shot2