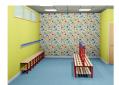

Kinetic cloakroom wall seats provide seating bespoke storage and seating areas within cloakroom, waiting rooms and washrooms

The cloakroom wall seat is fixed to the floor and wall.

The collection is available in a range of colours, sizes and materials.

Wall benching 400 wide with shoe rack

Wall benching 400 wide

Wall benching 300 wide with shoe rack

Wall benching 300 wide

Washroom no shoe rack Shot1

Washroom with shoe rack Shot6

Washroom with shoe rack Shot3

Washroom no shoe rack Shot6

Washroom no shoe rack Shot3

Washroom no shoe rack Shot2

Washroom with shoe rack Shot1

Washroom with shoe rack Shot2