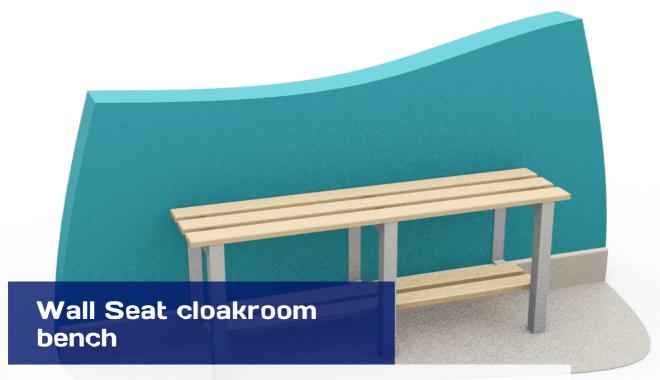

Kinetic cloakroom wall seats provide seating bespoke storage and seating areas within cloakroom, waiting rooms and washrooms

The cloakroom wall seat is fixed to the floor and wall.

The collection is available in a range of colours, sizes and materials.

Wall benching 400 wide with shoe rack

Wall benching 400 wide

Wall benching 300 wide with shoe rack

Wall benching 300 wide

Washroom no shoe rack Shot1

Washroom with shoe rack Shot6

Washroom with shoe rack Shot3