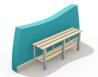

Kinetic cloakroom wall seats provide seating bespoke storage and seating areas within cloakroom, waiting rooms and washrooms

The cloakroom wall seat is fixed to the floor and wall.

The collection is available in a range of colours, sizes and materials.

Wall benching 400 wide with shoe rack

Wall benching 400 wide

Wall benching 300 wide with shoe rack

Wall benching 300 wide

Washroom no shoe rack Shot1

Washroom with shoe rack Shot6

Washroom with shoe rack Shot3