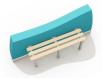

Kinetic cloakroom wall seats provide seating bespoke storage and seating areas within cloakroom, waiting rooms and washrooms

The cloakroom wall seat is fixed to the floor and wall.

The collection is available in a range of colours, sizes and materials.

Wall benching 400 wide with shoe rack

Wall benching 400 wide

Wall benching 300 wide with shoe rack

Wall benching 300 wide

Washroom no shoe rack Shot1

Washroom with shoe rack Shot6

Washroom with shoe rack Shot3