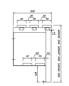

## **Dimensions**

| Length                  | 600 - 1200mm    |
|-------------------------|-----------------|
| Depth                   | 300 or 400mm    |
| Seat Height             | 350, 400, 450mm |
| Bespoke sizes available |                 |