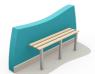

Kinetic cloakroom wall seats provide seating bespoke storage and seating areas within cloakroom, waiting rooms and washrooms

The cloakroom wall seat is fixed to the floor and wall.

The collection is available in a range of colours, sizes and materials.

Single sided with shoe rack

Single sided with shoe rack

Single sided with shoe rack

Single sided with shoe rack

Single sided

Single sided

Single sided

Single sided

Wall benching 400 wide with shoe rack

Wall benching 400 wide

Wall benching 300 wide with shoe rack

Wall benching 300 wide

Washroom no shoe rack Shot1

Washroom with shoe rack Shot6

Washroom with shoe rack Shot3