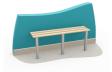

Kinetic cloakroom wall seats provide seating bespoke storage and seating areas within cloakroom, waiting rooms and washrooms

The cloakroom wall seat is fixed to the floor and wall.

The collection is available in a range of colours, sizes and materials.

Wall benching 400 wide with shoe rack

Wall benching 400 wide

Wall benching 300 wide with shoe rack

Wall benching 300 wide

Washroom no shoe rack Shot1

Washroom with shoe rack Shot6

Washroom with shoe rack Shot3