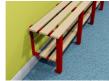

Kinetic cloakroom wall seats provide seating bespoke storage and seating areas within cloakroom, waiting rooms and washrooms

The cloakroom wall seat is fixed to the floor and wall.

The collection is available in a range of colours, sizes and materials.

Single sided with shoe rack

Single sided with shoe rack

Single sided with shoe rack

Single sided with shoe rack

Single sided

Single sided

Single sided

Single sided

Wall benching 400 wide with shoe rack

Wall benching 400 wide

Wall benching 300 wide with shoe rack

Wall benching 300 wide

Washroom no shoe rack Shot1

Washroom with shoe rack Shot6

Washroom with shoe rack Shot3