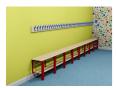

Single sided with shoe rack

Single sided with shoe rack

Single sided with shoe rack

Single sided with shoe rack

Single sided

Single sided

Single sided

Single sided

Wall benching 400 wide with shoe rack

Wall benching 400 wide

Wall benching 300 wide with shoe rack

Wall benching 300 wide

Washroom no shoe rack Shot1

Washroom with shoe rack Shot6

Washroom with shoe rack Shot3