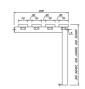

## **Dimensions**

| Length                  | 600 - 1200mm    |
|-------------------------|-----------------|
| Depth                   | 300 or 400mm    |
| Seat Height             | 350, 400, 450mm |
| Bespoke sizes available |                 |