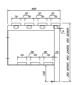

## **Dimensions**

| Length                  | 600 - 1200mm    |
|-------------------------|-----------------|
| Depth                   | 300 or 400mm    |
| Seat Height             | 350, 400, 450mm |
| Bespoke sizes available |                 |