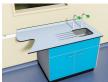

## Laboratory Underslung Sink Bowls

Kinetic offer a range of laboratory underslung stainless steel sink bowls that are designed to be easily fitted to all types of laboratory worktop. The range is available in a choice of sizes, shapes, colours and either 304 or 316 quality stainless steel.

Underslung bowl with fluted drainer on sink unit

Underslung bowl without fluted drainer on sink unit

Underslung bowl dimensions

Underslung bowl with fluted drainer on sink unit

Underslung bowl without fluted drainer on sink unit