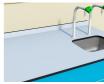

Underslung bowl with fluted drainer on sink unit

Underslung bowl without fluted drainer on sink unit

Underslung bowl dimensions

Underslung bowl with fluted drainer on sink unit

Underslung bowl without fluted drainer on sink unit

Underslung bowl without fluted drainer on sink unit

Underslung bowl with fluted drainer on sink unit

Underslung bowl without fluted drainer on sink unit

Underslung bowl with fluted drainer on sink unit