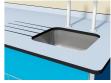

## Laboratory Underslung Sink Bowls

Kinetic offer a range of laboratory underslung stainless steel sink bowls that are designed to be easily fitted to all types of laboratory worktop. The range is available in a choice of sizes, shapes, colours and either 304 or 316 quality stainless steel.

Underslung bowl with fluted drainer on sink unit

Underslung bowl without fluted drainer on sink unit

Underslung bowl dimensions

Underslung bowl with fluted drainer on sink unit

Underslung bowl without fluted drainer on sink unit