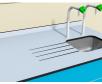

Underslung bowl with fluted drainer on sink unit

Underslung bowl without fluted drainer on sink unit

Underslung bowl dimensions

Underslung bowl with fluted drainer on sink unit

Underslung bowl without fluted drainer on sink unit

Underslung bowl without fluted drainer on sink unit

Underslung bowl with fluted drainer on sink unit

Underslung bowl without fluted drainer on sink unit

Underslung bowl with fluted drainer on sink unit