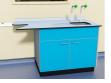

## Laboratory Underslung Sink Bowls

Kinetic offer a range of laboratory underslung stainless steel sink bowls that are designed to be easily fitted to all types of laboratory worktop. The range is available in a choice of sizes, shapes, colours and either 304 or 316 quality stainless steel.

Underslung bowl without fluted drainer on sink unit

Underslung bowl with fluted drainer on sink unit

Underslung bowl without fluted drainer on sink unit

Underslung bowl with fluted drainer on sink unit