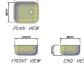

Underslung bowl with fluted drainer on sink unit

Underslung bowl without fluted drainer on sink unit

Underslung bowl dimensions

Underslung bowl with fluted drainer on sink unit

Underslung bowl without fluted drainer on sink unit

## Sizes

| Code     | Length | Width | Depth |
|----------|--------|-------|-------|
|          | mm     | mm    | mm    |
| FPB0035  | 356    | 229   | 180   |
| FPB0036  | 356    | 305   | 160   |
| FPB0037  | 432    | 356   | 180   |
| FPB0038  | 508    | 356   | 178   |
| FPB0038D | 508    | 356   | 250   |
| FPB0040  | 533    | 381   | 200   |
| FPB0040D | 533    | 381   | 250   |
| FPB0042  | 610    | 457   | 305   |