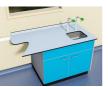

## Laboratory Underslung Sink Bowls

Kinetic offer a range of laboratory underslung stainless steel sink bowls that are designed to be easily fitted to all types of laboratory worktop. The range is available in a choice of sizes, shapes, colours and either 304 or 316 quality stainless steel.

Underslung bowl with fluted drainer on sink unit

Underslung bowl without fluted drainer on sink unit

Underslung bowl dimensions

Underslung bowl with fluted drainer on sink unit

Underslung bowl without fluted drainer on sink unit