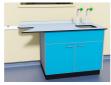

## Laboratory Underslung Sink Bowls

Kinetic offer a range of laboratory underslung stainless steel sink bowls that are designed to be easily fitted to all types of laboratory worktop. The range is available in a choice of sizes, shapes, colours and either 304 or 316 quality stainless steel.

Underslung bowl without fluted drainer on sink unit

Underslung bowl with fluted drainer on sink unit

Underslung bowl without fluted drainer on sink unit

Underslung bowl with fluted drainer on sink unit