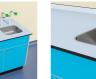

## Laboratory Sit on Sink Bowls

Kinetic offer a range of sit on laboratory stainless steel sink bowls that are designed to be easily fitted to all types of laboratory worktop. The range is available in a choice of sizes, shapes, colours and either 304 or 316 quality stainless steel.

Sit on bowl on sink unit

VIEW END V

Sit on bowl dimensions

Sit on bowl on sink unit

Sit on bowl on sink unit

Sit on bowl on sink unit