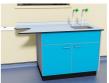

## Laboratory Sit on Sink Bowls

Kinetic offer a range of sit on laboratory stainless steel sink bowls that are designed to be easily fitted to all types of laboratory worktop. The range is available in a choice of sizes, shapes, colours and either 304 or 316 quality stainless steel.

Sit on bowl on sink unit

VIEW END V

Sit on bowl dimensions

Sit on bowl on sink unit

Sit on bowl on sink unit

Sit on bowl on sink unit