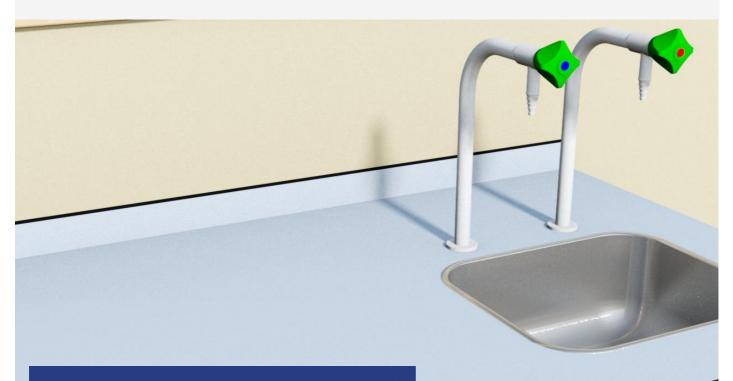

## Laboratory Sit on Sink Bowls

Kinetic offer a range of sit on laboratory stainless steel sink bowls that are designed to be easily fitted to all types of laboratory worktop. The range is available in a choice of sizes, shapes, colours and either 304 or 316 quality stainless steel.