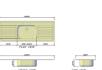

#### **Sizes**

| Code    | Length | Width | Depth | Bowl<br>Length | Bowl<br>Width | Drainer    |
|---------|--------|-------|-------|----------------|---------------|------------|
|         | mm     | mm    | mm    | mm             | mm            | Drainer    |
| FPI0012 | 965    | 525   | 178   | 432            | 356           | Right Hand |
| FPI0013 | 965    | 525   | 178   | 432            | 356           | Left Hand  |
| FPI0014 | 1030   | 500   | 250   | 508            | 356           | Right Hand |
| FPI0015 | 1030   | 500   | 250   | 508            | 356           | Right Hand |
| FPI0016 | 1200   | 650   | 300   | 610            | 457           | Left Hand  |
| FPI0017 | 1200   | 650   | 300   | 610            | 457           | Right Hand |
| FPI0018 | 1376   | 525   | 178   | 432            | 356           | Double     |
| FPI0019 | 1448   | 525   | 250   | 508            | 356           | Double     |