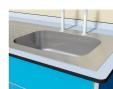

## Laboratory Inset Sink & **Drainers**

Kinetic offer a range of laboratory inset stainless steel sink & drainers that are designed to be easily fitted to all types of laboratory worktop. Complete with sloping drainer that can be right handed, left handed or on both sides. The range is available in a choice of sizes, shapes, colours and either 304 or 316 quality stainless steel.

Single bowl with right hand drainer on sink unit

Single bowl with left hand drainer on sink unit

Single bowl double drainer on sink unit

Single bowl with right hand drainer dimensions

Single bowl with left hand drainer on sink unit