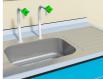

## Laboratory Inset Sink & **Drainers**

Kinetic offer a range of laboratory inset stainless steel sink & drainers that are designed to be easily fitted to all types of laboratory worktop. Complete with sloping drainer that can be right handed, left handed or on both sides. The range is available in a choice of sizes, shapes, colours and either 304 or 316 quality stainless steel.

Single bowl with right hand drainer on sink unit

Single bowl with left hand drainer on sink unit

Single bowl double drainer on sink unit

Single bowl with right hand drainer dimensions

Single bowl with left hand drainer on sink unit