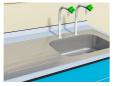

## Laboratory Inset Sink & **Drainers**

Kinetic offer a range of laboratory inset stainless steel sink & drainers that are designed to be easily fitted to all types of laboratory worktop. Complete with sloping drainer that can be right handed, left handed or on both sides. The range is available in a choice of sizes, shapes, colours and either 304 or 316 quality stainless steel.

Single bowl with right hand drainer on sink unit

Single bowl with left hand drainer on sink unit

Single bowl double drainer on sink unit

Single bowl with right hand drainer dimensions

Single bowl with left hand drainer on sink unit