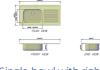

#### **Sizes**

| Code    | Length | Width | Depth | Bowl<br>Length | Bowl<br>Width | Drainer    |
|---------|--------|-------|-------|----------------|---------------|------------|
|         | mm     | mm    | mm    | mm             | mm            | Drainer    |
| FPI0012 | 965    | 525   | 178   | 432            | 356           | Right Hand |
| FPI0013 | 965    | 525   | 178   | 432            | 356           | Left Hand  |
| FPI0014 | 1030   | 500   | 250   | 508            | 356           | Right Hand |
| FPI0015 | 1030   | 500   | 250   | 508            | 356           | Right Hand |
| FPI0016 | 1200   | 650   | 300   | 610            | 457           | Left Hand  |
| FPI0017 | 1200   | 650   | 300   | 610            | 457           | Right Hand |
| FPI0018 | 1376   | 525   | 178   | 432            | 356           | Double     |
| FPI0019 | 1448   | 525   | 250   | 508            | 356           | Double     |