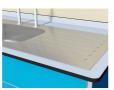

## Laboratory Inset Sink & **Drainers**

Kinetic offer a range of laboratory inset stainless steel sink & drainers that are designed to be easily fitted to all types of laboratory worktop. Complete with sloping drainer that can be right handed, left handed or on both sides. The range is available in a choice of sizes, shapes, colours and either 304 or 316 quality stainless steel.

Single bowl with right hand drainer on sink unit

Single bowl with left hand drainer on sink unit

Single bowl double drainer on sink unit

Single bowl with right hand drainer dimensions

Single bowl with left hand drainer on sink unit