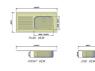

Single bowl with right hand drainer on sink unit

Single bowl with left hand drainer on sink unit

Single bowl double drainer on sink unit

Single bowl with right hand drainer dimensions

Single bowl with left hand drainer on sink unit

#### **Sizes**

| Code    | Length | Width | Depth | Bowl<br>Length | Bowl<br>Width | Drainer    |
|---------|--------|-------|-------|----------------|---------------|------------|
|         | mm     | mm    | mm    | mm             | mm            | Drainer    |
| FPI0012 | 965    | 525   | 178   | 432            | 356           | Right Hand |
| FPI0013 | 965    | 525   | 178   | 432            | 356           | Left Hand  |
| FPI0014 | 1030   | 500   | 250   | 508            | 356           | Right Hand |
| FPI0015 | 1030   | 500   | 250   | 508            | 356           | Right Hand |
| FPI0016 | 1200   | 650   | 300   | 610            | 457           | Left Hand  |
| FPI0017 | 1200   | 650   | 300   | 610            | 457           | Right Hand |
| FPI0018 | 1376   | 525   | 178   | 432            | 356           | Double     |
| FPI0019 | 1448   | 525   | 250   | 508            | 356           | Double     |