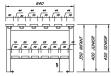

#### **Dimensions**

| Length                  | 600 - 1200mm       |
|-------------------------|--------------------|
| Depth                   | 640mm              |
| Seat Height             | 350, 400, 450mm    |
| Overall Height          | 1150, 1350, 1650mm |
| Bespoke sizes available |                    |