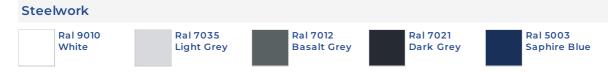

g are an ideal seating solution with the additional benefit of shoe storage.

The bench is free standing allowing it to be positioned and fixed in place to the floor.

The collection is available in a range of colours, sizes and materials.











Island with shoe rack

Island with shoe rack

Island with shoe rack

Island

Island

Island



Island with shoe rack



Island



**Foot Options** 

#### **Dimensions**

| Length                  | 600 - 1200mm       |
|-------------------------|--------------------|
| Depth                   | 640mm              |
| Seat Height             | 350, 400, 450mm    |
| Overall Height          | 1150, 1350, 1650mm |
| Bespoke sizes available |                    |

### **Colour Range**

### Slats - Ash Hardwood



## Slats - Trespa Toplab® Base





Colours on this page may not be a true representation. For accurate colour samples, please contact us.