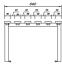

#### **Dimensions**

| Length                  | 600 - 1200mm       |
|-------------------------|--------------------|
| Depth                   | 640mm              |
| Seat Height             | 350, 400, 450mm    |
| Overall Height          | 1150, 1350, 1650mm |
| Bespoke sizes available |                    |