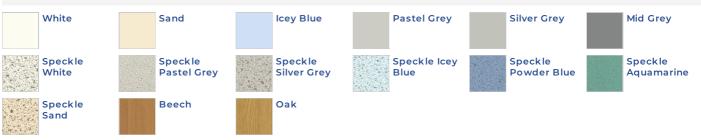

ing are an ideal seating solution with the additional benefit of shoe storage.

The bench is free standing allowing it to be positioned and fixed in place to the floor.

The collection is available in a range of colours, sizes and materials.











Island with shoe rack

Island with shoe rack

Island with shoe rack

Island

Island

Island



Island with shoe rack



Island



**Foot Options** 

#### **Dimensions**

| Length                  | 600 - 1200mm       |
|-------------------------|--------------------|
| Depth                   | 640mm              |
| Seat Height             | 350, 400, 450mm    |
| Overall Height          | 1150, 1350, 1650mm |
| Bespoke sizes available |                    |

### **Colour Range**

### Slats - Ash Hardwood



## Slats - Trespa Toplab® Base





Colours on this page may not be a true representation. For accurate colour samples, please contact us.