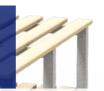

# **Double Island** cloakroom bench

Kinetic double island benching are an ideal seating solution with the additional benefit of shoe storage.

The bench is free standing allowing it to be positioned and fixed in place to the floor.

The collection is available in a range of colours, sizes and materials.

Island with shoe rack

Island with shoe rack

Island with shoe rack

Island

Island

Island

Island with shoe rack