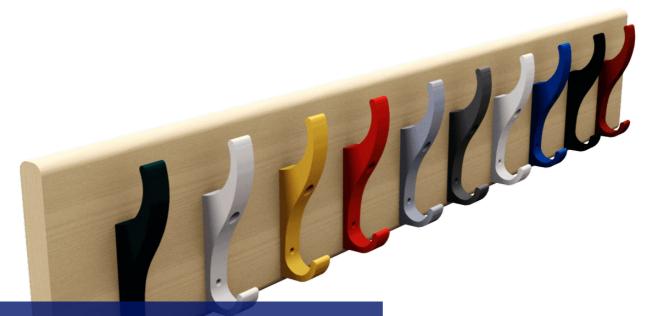

# Coat hook boards

Kinetic coat hook boards are a simplistic addition to cloakrooms, classrooms and changing rooms. The coat hook boards can be located and installed to suit the clients requirements. The collection is available in a range of colours, sizes and materials.

#### Coat hook board hooks

| White |   | Antique<br>White | Light Grey       | ł | Mid Grey | l | Dark Grey | ł | Graphite   |
|-------|---|------------------|------------------|---|----------|---|-----------|---|------------|
| Black | Ľ | Pink             | Purple           | 2 | Yellow   | l | Orange    | ł | Terracotta |
| Red   |   | Garden<br>Green  | Emerald<br>Green |   |          |   |           |   |            |