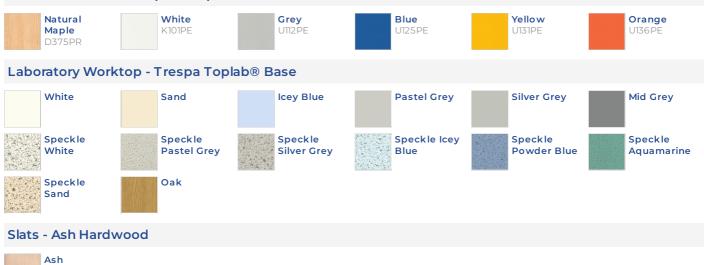

### **Colour Range**

#### Laminate Faced MDF (LFMDF)

#### Coat hook board hooks

| White |   | Antique<br>White | Light Grey       | ł | Mid Grey | l | Dark Grey | ł | Graphite   |
|-------|---|------------------|------------------|---|----------|---|-----------|---|------------|
| Black | Ľ | Pink             | Purple           | 2 | Yellow   | l | Orange    | ł | Terracotta |
| Red   |   | Garden<br>Green  | Emerald<br>Green |   |          |   |           |   |            |