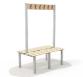

## **Associated Products**

Double sided island cloakroom bench with coat hooks and shoe rack

Double sided island cloakroom bench with coat hooks

Single sided island cloakroom bench with coat hooks and shoe rack

Single sided island cloakroom bench with coat hooks

Single sided cloakroom bench with shoe rack

Single sided cloakroom bench