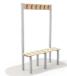

# Coat hook boards

Kinetic coat hook boards are a simplistic addition to cloakrooms, classrooms and changing rooms. The coat hook boards can be located and installed to suit the clients requirements. The collection is available in a range of colours, sizes and materials.

## **Associated Products**

Double sided island cloakroom bench with coat hooks and shoe rack

Double sided island cloakroom bench with coat hooks

Single sided island cloakroom bench with coat hooks and shoe rack

Single sided island cloakroom bench with coat hooks

Single sided cloakroom bench with shoe rack

Single sided cloakroom bench