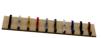

# Coat hook boards

Kinetic coat hook boards are a simplistic addition to cloakrooms, classrooms and changing rooms. The coat hook boards can be located and installed to suit the clients requirements. The collection is available in a range of colours, sizes and materials.

#### Coat hook board hooks

| White |   | Antique<br>White | Light Grey       | ł | Mid Grey | l | Dark Grey | ł | Graphite   |
|-------|---|------------------|------------------|---|----------|---|-----------|---|------------|
| Black | Ľ | Pink             | Purple           | 2 | Yellow   | l | Orange    | ł | Terracotta |
| Red   |   | Garden<br>Green  | Emerald<br>Green |   |          |   |           |   |            |