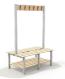

## **Associated Products**

Double sided island cloakroom bench with coat hooks and shoe rack

Double sided island cloakroom bench with coat hooks

Single sided island cloakroom bench with coat hooks and shoe rack

Single sided island cloakroom bench with coat hooks

Single sided cloakroom bench with shoe rack

Single sided cloakroom bench