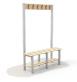

## **Associated Products**

Double sided island cloakroom bench with coat hooks and shoe rack

Double sided island cloakroom bench with coat hooks

Single sided island cloakroom bench with coat hooks and shoe rack

Single sided island cloakroom bench with coat hooks

Single sided cloakroom bench with shoe rack

Single sided cloakroom bench