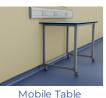

## kinetic

**Table** 

Kinetic laboratory mobile tables and benches are a flexible independent laboratory table that compliments any scientific laboratory. Used in Biology, chemistry and physics classrooms and laboratories across the industry, Kinetic laboratory mobile tables and benches come in a variety of worktop materials and a bespoke range of sizes and colours.

The steel frame is epoxy powder coated and available in a range of colours.

Mobile Table

Mobile Table

Mobile Table

Mobile Table