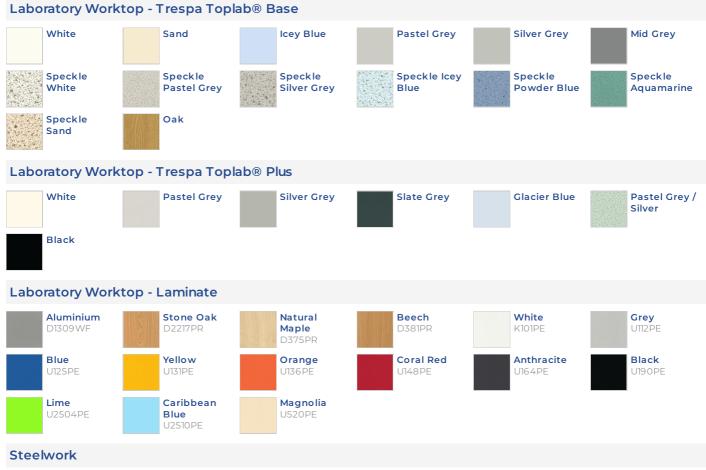

## **Colour Range**

| Ral 9010<br>White | Ral 7035<br>Light Gre | y Ral 7021<br>Dark Grey | Ral 5<br>Saph | Ral 5005<br>Signal Blue |
|-------------------|-----------------------|-------------------------|---------------|-------------------------|
|                   |                       |                         |               |                         |

Colours on this page may not be a true representation. For accurate colour samples, please contact us.