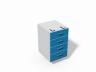

# kinetic



Kinetic laboratory suspended units can be installed onto the appropriate laboratory steelwork with the ability of being removed if purpose alters or for access to rear services or cleaning. The laboratory furniture range is available in a bespoke choice of sizes and colours.



Single 1 drawer 1 door



Single Cupboard unit



Single 1 drawer 1 door





Single 1 drawer 1 door Single Cupboard unit



Single Cupboard unit



Single 4 drawer unit



Single 4 drawer unit





Single Cupboard unit Single 1 drawer 1 door



Single 4 drawer unit



Single 4 drawer unit

## **Associated Products**



Units mounted in Mobile Table



Units mounted in Mobile Table



Units mounted in Mobile Table



Units mounted in Mobile Table



Units mounted in Mobile Table



Units mounted in Mobile Table



Units mounted in Free Standing Table



Units mounted in Free Standing Table



Units mounted in Free Standing Table



Units mounted in Free Standing Table



Units mounted in Free Standing Table



Units mounted in Free Standing Table

#### **Dimensions**

| Overall Height | 698mm |
|----------------|-------|
| Length         | 450mm |
| Carcass Depth  | 500mm |

#### **Hardware**

| Hinges       | 165° opening hinge                    |
|------