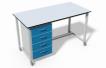

# kinetic



Kinetic laboratory suspended units can be installed onto the appropriate laboratory steelwork with the ability of being removed if purpose alters or for access to rear services or cleaning. The laboratory furniture range is available in a bespoke choice of sizes and colours.



Single 1 drawer 1 door



Single Cupboard unit



Single 1 drawer 1 door





Single 1 drawer 1 door Single Cupboard unit



Single Cupboard unit



Single 4 drawer unit



Single 4 drawer unit





Single Cupboard unit Single 1 drawer 1 door



Single 4 drawer unit



Single 4 drawer unit

## **Associated Products**



Units mounted in Mobile Table



Units mounted in Mobile Table



Units mounted in Mobile Table



Units mounted in Mobile Table



Units mounted in Mobile Table



Units mounted in Mobile Table



Units mounted in Free Standing Table



Units mounted in Free Standing Table



Units mounted in Free Standing Table



Units mounted in Free Standing Table



Units mounted in Free Standing Table



Units mounted in Free Standing Table

#### **Dimensions**

| Overall Height | 698mm |
|----------------|-------|
| Length         | 450mm |
| Carcass Depth  | 500mm |

#### **Hardware**

| Hinges       | 165° opening hinge                    |
|--------------|---------------------------------------|
| Drawer Sides | White epoxy coated metal drawer sides |

# **Colour Range**

### Laboratory Carcass - Melamine Faced MDF (MFMDF)



#### Laboratory Fronts - Laminate Faced MDF (LFMDF)



Colours on