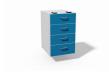

# kinetic



Kinetic laboratory suspended units can be installed onto the appropriate laboratory steelwork with the ability of being removed if purpose alters or for access to rear services or cleaning. The laboratory furniture range is available in a bespoke choice of sizes and colours.



Single 1 drawer 1 door



Single Cupboard unit



Single 1 drawer 1 door





Single 1 drawer 1 door Single Cupboard unit



Single Cupboard unit



Single 4 drawer unit



Single 4 drawer unit





Single Cupboard unit Single 1 drawer 1 door



Single 4 drawer unit



Single 4 drawer unit

## **Associated Products**



Units mounted in Mobile Table



Units mounted in Mobile Table



Units mounted in Mobile Table



Units mounted in Mobile Table



Units mounted in Mobile Table



Units mounted in Mobile Table



Units mounted in Free Standing Table



Units mounted in Free Standing Table



Units mounted in Free Standing Table



Units mounted in Free Standing Table



Units mounted in Free Standing Table



Units mounted in Free Standing Table

#### **Dimensions**

| Overall Height | 698mm |
|----------------|-------|
| Length         | 450mm |
| Carcass Depth  | 500mm |

#### **Hardware**

| Hinges       | 165° opening hinge