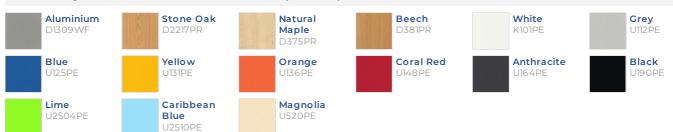

# **Colour Range**

### Laboratory Carcass - Melamine Faced MDF (MFMDF)

#### Laboratory Fronts - Laminate Faced MDF (LFMDF)

Colours on this page may not be a true representation. For accurate colour samples, please contact us.