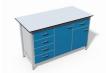

ss to rear services or cleaning. The laboratory furniture range is available in a bespoke choice of sizes and colours.



Single 1 drawer 1 door



Single Cupboard unit



Single 1 drawer 1 door





Single 1 drawer 1 door Single Cupboard unit



Single Cupboard unit



Single 4 drawer unit



Single 4 drawer unit





Single Cupboard unit Single 1 drawer 1 door



Single 4 drawer unit



Single 4 drawer unit

## **Associated Products**



Units mounted in Mobile Table



Units mounted in Mobile Table



Units mounted in Mobile Table



Units mounted in Mobile Table



Units mounted in Mobile Table



Units mounted in Mobile Table



Units mounted in Free Standing Table



Units mounted in Free Standing Table



Units mounted in Free Standing Table



Units mounted in Free Standing Table



Units mounted in Free Standing Table



Units mounted in Free Standing Table

#### **Dimensions**

| Overall Height | 698mm |
|----------------|-------|
| Length         | 450mm |
| Carcass Depth  | 500mm |

#### **Hardware**

| Hinges       | 165° opening hinge                    |
|--------------|---------------------------------------|
| Drawer Sides | White epoxy coated metal drawer sides |

# **Colour Range**

### Laboratory Carcass - Melamine Faced MDF (MFMDF)



#### Laboratory Fronts - Laminate Faced MDF (LFMDF)



Colours on this page may not be a true representation. For accurate colour samples, please contact us.