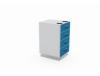

# kinetic



Kinetic laboratory suspended units can be installed onto the appropriate laboratory steelwork with the ability of being removed if purpose alters or for access to rear services or cleaning. The laboratory furniture range is available in a bespoke choice of sizes and colours.



Single 1 drawer 1 door



Single Cupboard unit



Single 1 drawer 1 door





Single 1 drawer 1 door Single Cupboard unit



Single Cupboard unit



Single 4 drawer unit



Single 4 drawer unit





Single Cupboard unit Single 1 drawer 1 door



Single 4 drawer unit



Single 4 drawer unit

## **Associated Products**



Units mounted in Mobile Table



Units mounted in Mobile Table



Units mounted in Mobile Table



Units mounted in Mobile Table



Units mounted in Mobile Table



Units mounted in Mobile Table



Units mounted in Free Standing Table



Units mounted in Free Standing Table



Units mounted in Free Standing Table



Units mounted in Free Standing Table



Units mounted in Free Standing Table



Units mounted in Free Standing Table

#### **Dimensions**

| Overall Height | 698mm |
|----------------|-------|
| Length         | 450mm |
| Carcass Depth  | 500mm |

#### **Hardware**

| Hinges       | 165° opening hinge                    |
|--------------|---------------------------------------|
| Drawer Sides | White