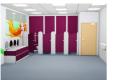

## Cloud Washroom toilet cubicles, Vanity unis and Service duct panels

The Cloud washroom system is specifically designed for any pre-school facility. It's fun and vibrant colour schemes and shape co-ordinate perfectly with the environment and compliments any pre-school facility. The range includes Toilet cubicles, Vanity units and Service duct panels.

The Cloud washroom system takes into consideration both the practical and safety functions needed for the pre-school environment.

The Cloud washroom system is a combination of toilet cubicle, vanity units and Service duct panels ideal for school washrooms and educational settings.

4 bay cubicles including one as ambulant compliant

Foot detail

4 bay cubicles including one as ambulant compliant

4 bay cubicles including one as ambulant compliant

4 bay cubicles including one as ambulant compliant

4 bay cubicles

including one as

ambulant compliant

4 bay cubicles including one as ambulant compliant

4 bay cubicles including one as ambulant compliant

Door and pilaster detail

Ambulant compliant bay

Technical drawing