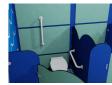

## Cloud Washroom toilet cubicles, Vanity unis and Service duct panels

The Cloud washroom system is specifically designed for any pre-school facility. It's fun and vibrant colour schemes and shape co-ordinate perfectly with the environment and compliments any pre-school facility. The range includes Toilet cubicles, Vanity units and Service duct panels.

The Cloud washroom system takes into consideration both the practical and safety functions needed for the pre-school environment.

The Cloud washroom system is a combination of toilet cubicle, vanity units and Service duct panels ideal for school washrooms and educational settings.

4 bay cubicles including one as ambulant compliant

Foot detail

4 bay cubicles including one as ambulant compliant

4 bay cubicles including one as ambulant compliant

4 bay cubicles including one as ambulant compliant