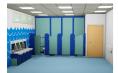

## Cloud Washroom toilet cubicles, Vanity unis and Service duct panels

The Cloud washroom system is specifically designed for any pre-school facility. It's fun and vibrant colour schemes and shape co-ordinate perfectly with the environment and compliments any pre-school facility. The range includes Toilet cubicles, Vanity units and Service duct panels.

The Cloud washroom system takes into consideration both the practical and safety functions needed for the pre-school environment.

The Cloud washroom system is a combination of toilet cubicle, vanity units and Service duct panels ideal for school washrooms and educational settings.

4 bay cubicles including one as ambulant compliant

Foot detail

4 bay cubicles including one as ambulant compliant

4 bay cubicles including one as ambulant compliant

4 bay cubicles including one as ambulant compliant

4 bay cubicles

including one as

ambulant compliant

4 bay cubicles including one as ambulant compliant

4 bay cubicles including one as ambulant compliant

Door and pilaster detail

Ambulant compliant bay

Technical drawing