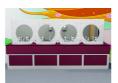

## Cloud Washroom toilet cubicles, Vanity unis and Service duct panels

The Cloud washroom system is specifically designed for any pre-school facility. It's fun and vibrant colour schemes and shape co-ordinate perfectly with the environment and compliments any pre-school facility. The range includes Toilet cubicles, Vanity units and Service duct panels.

The Cloud washroom system takes into consideration both the practical and safety functions needed for the pre-school environment.

The Cloud washroom system is a combination of toilet cubicle, vanity units and Service duct panels ideal for school washrooms and educational settings.

#### **Associated Products**

Vanity unit with semi recessed bowls

Vanity unit with semi recessed bowls

Vanity unit with inset bowls

Vanity unit with inset bowls