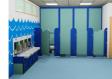

## Cloud Washroom toilet cubicles, Vanity unis and Service duct panels

The Cloud washroom system is specifically designed for any pre-school facility. It's fun and vibrant colour schemes and shape co-ordinate perfectly with the environment and compliments any pre-school facility. The range includes Toilet cubicles, Vanity units and Service duct panels.

The Cloud washroom system takes into consideration both the practical and safety functions needed for the pre-school environment.

The Cloud washroom system is a combination of toilet cubicle, vanity units and Service duct panels ideal for school washrooms and educational settings.

#### **Associated Products**

Vanity unit with semi recessed bowls

Vanity unit with semi recessed bowls

Vanity unit with inset bowls

Vanity unit with inset bowls