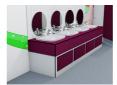

## Cloud Washroom toilet cubicles, Vanity unis and Service duct panels

The Cloud washroom system is specifically designed for any pre-school facility. It's fun and vibrant colour schemes and shape co-ordinate perfectly with the environment and compliments any pre-school facility. The range includes Toilet cubicles, Vanity units and Service duct panels.

The Cloud washroom system takes into consideration both the practical and safety functions needed for the pre-school environment.

The Cloud washroom system is a combination of toilet cubicle, vanity units and Service duct panels ideal for school washrooms and educational settings.

#### **Associated Products**

Vanity unit with semi recessed bowls

Vanity unit with semi recessed bowls

Vanity unit with inset bowls

Vanity unit with inset bowls