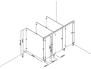

# kinetic

4 bay cubicles with

4 bay cubicles with

4 bay cubicles with IPS

4 bay cubicles with

Technical drawing

#### **Dimensions**

| Overall Height    | 1950mm |
|-------------------|--------|
| Door Height       | 1950mm |
| Height from floor | 150mm  |
| Depth             | 1500mm |

#### **Hardware**

| Brackets | Zenith        |
|----------|---------------|
| Hinges   | Zenith Hinges |
| Locks    | Zenith        |