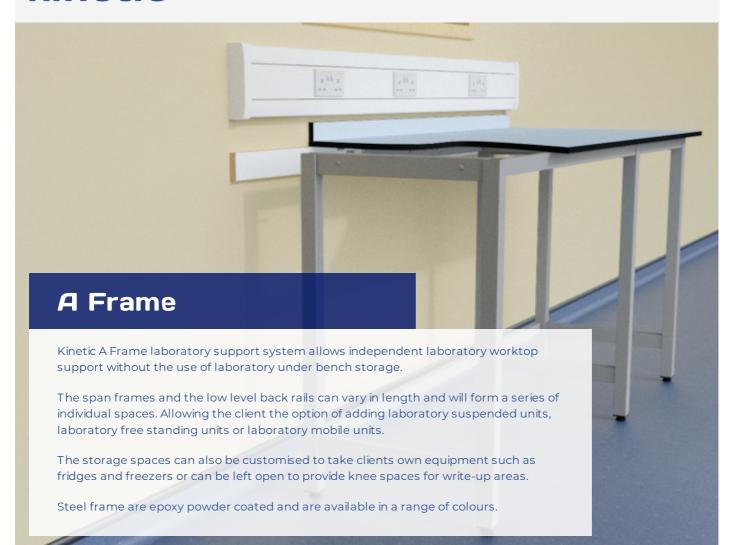

## kinetic

A Frame laboratory support system with Trespa Toplab base worktop

A Frame laboratory support system with Trespa Toplab base worktop

A Frame laboratory support system with Trespa Toplab base worktop

A Frame laboratory support system with Trespa Toplab base worktop

A Frame laboratory support system with Trespa Toplab base worktop

A Frame laboratory support system with Trespa Toplab base worktop