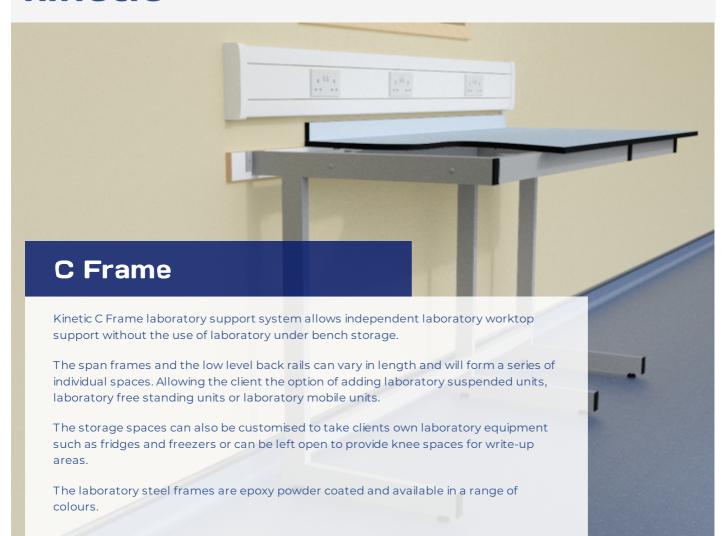

## kinetic

C frame laboratory support system with Trespa Toplab base worktop

C frame laboratory support system with Trespa Toplab base worktop

C frame laboratory support system with Trespa Toplab base worktop

C frame laboratory support system with Trespa Toplab base worktop

C frame laboratory support system with Trespa Toplab base worktop

C frame laboratory support system with Trespa Toplab base worktop