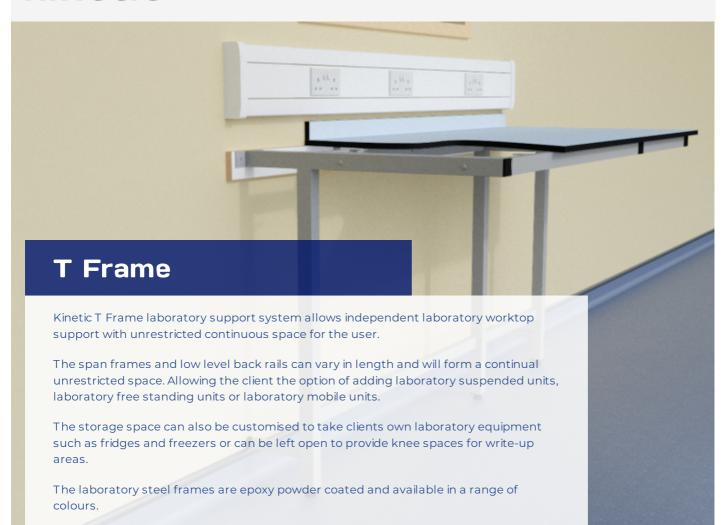

## kinetic

T Frame laboratory support system with Trespa Toplab base worktop

T Frame laboratory support system with Trespa Toplab base worktop

T Frame laboratory support system with Trespa Toplab base worktop

T Frame laboratory support system with Trespa Toplab base worktop

T Frame laboratory support system with Trespa Toplab base worktop

T Frame laboratory support system with Trespa Toplab base worktop

T Frame laboratory support system with Trespa Toplab base worktop