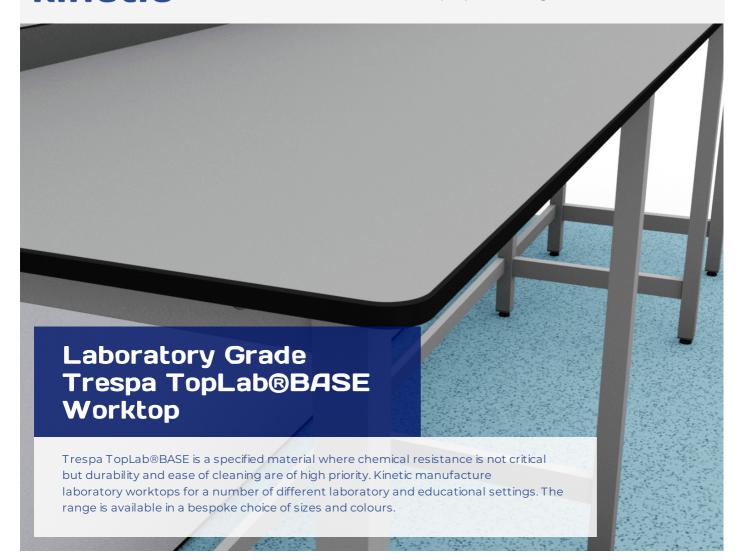

## kinetic

Trespa worktop with top 2x2mm chamfer

Trespa Toplab base worktop

Trespa worktop with top 2x2mm chamfer

Trespa worktop with top 2x2mm chamfer

Trespa worktop with top & bottom 2x2mm chamfer

Trespa worktop with top & bottom 2x2mm chamfer

Trespa worktop with top & bottom 2x2mm chamfer

Trespa worktop with square edge

Trespa worktop with square edge

Trespa worktop with square edge

Trespa worktop with 7mm radiused edge

Trespa worktop with 7mm radiused edge