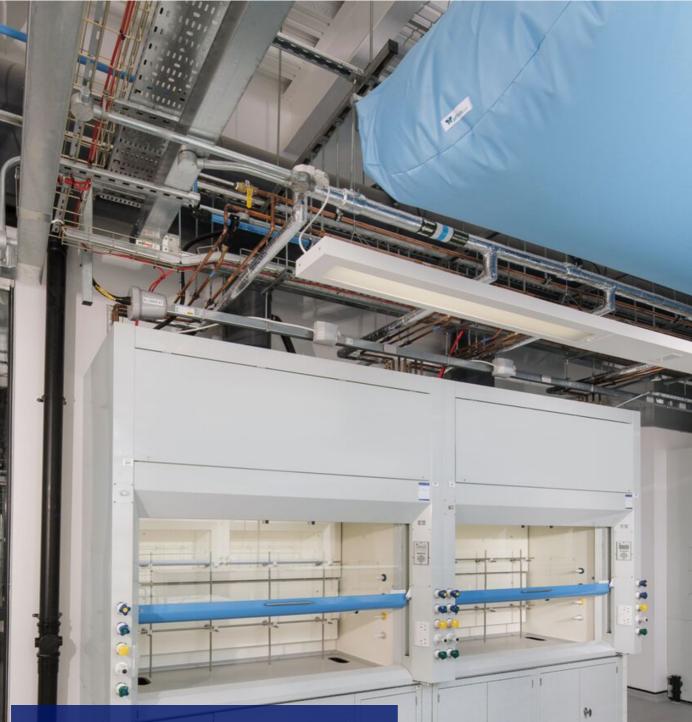

# Low Volume Fume Cupboards

Kinetic low volume fume cupboards are available in standard widths 1200mm, 1500mm, 1800mm and 2000mm.

Featuring aerodynamic zintec mild steel outer carcass with epoxy polyester powder coated finish, 316 grade stainless steel front sill, Trespa chambers and baffles, toughened glass sliding sash including fail safe mechanism, fluorescent light fittings and ventilated storage cupboard ideal for storing acids, solvents or flammables.

Kinetic low volume fume cupboards have programmable control panels that meet EN14175 incorporating sash high alarms, airflow alarms and fan stop/start. The fume

cupboard can be adapted for constant air volume or variable air volume design.

Kinetic also offer bespoke external and internal widths, depth and heights.

Low volume fume cupboards