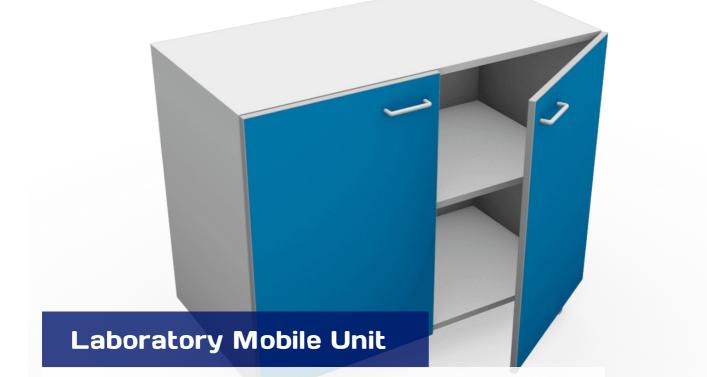

# **kinetic**

Kinetic laboratory mobile units are fixed on swivel castors allowing them to be transported from one area to another. The laboratory furniture range is available in a bespoke choice of sizes and colours and can accommodate Gratnell trays.

Double 2 door unit

Double 2 door 1 drawer unit

Triple tray unit with

doors

Single 4 drawer unit

Double 2 door 2 drawer unit

Triple open tray unit

Double 4 drawer unit