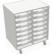

Double 2 door unit

Double 2 door 1 drawer unit

Triple tray unit with

doors

Single 4 drawer unit

Double 2 door 2 drawer unit

Triple open tray unit

Double 4 drawer unit

Single 1 door unit

Single 1 door 1 drawer unit

Double tray unit with doors

Double open tray unit

Mobile units in A frame support system with Trespa Toplab worktop

Mobile units in A frame support system with Trespa Toplab worktop

### Hardware

| Hinges       | 165° opening hinge<br>270° exposed axle hinge (Tray) |
|--------------|------------------------------------------------------|
| Feet         | Swivel castors                                       |
| Drawer Sides | White epoxy coated metal drawer sides                |
| Trays        | Gratnell trays in optional depth<br>and colour       |