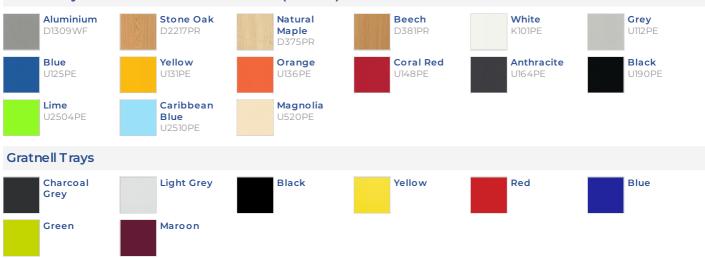

## **Colour Range**

#### Laboratory Carcass - Melamine Faced MDF (MFMDF)

#### Laboratory Fronts - Laminate Faced MDF (LFMDF)

Colours on this page may not be a true representation. For accurate colour samples, please contact us.