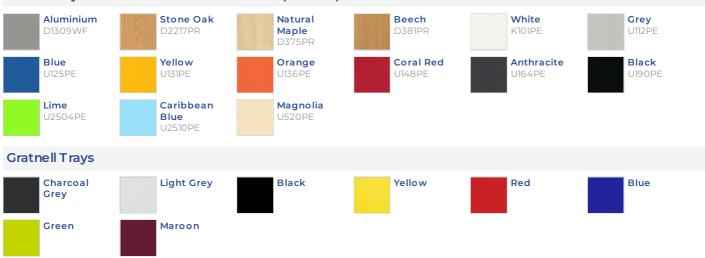

### **Colour Range**

#### Laboratory Carcass - Melamine Faced MDF (MFMDF)

#### Laboratory Fronts - Laminate Faced MDF (LFMDF)

Colours on this page may not be a true representation. For accurate colour samples, please contact us.