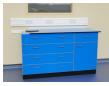

# **kinetic**

positioned and levelled to support the laboratory worktop. The laboratory furniture range is available in a bespoke choice of sizes, colours and can accommodate Gratnell trays.

Double 2 door unit

Single 4 drawer unit

Single open tray unit

Double 2 door 1 drawer unit

Triple tray unit with doors

Double sink unit

Triple open tray unit

Single sink unit

Single 1 door unit

Single 1 door 1 drawer

unit

Single tray unit with door

Double tray unit with

doors

Triple peninsular bench sink unit

Double open tray unit

Triple wall bench sink unit