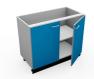

# **kinetic**

positioned and levelled to support the laboratory worktop. The laboratory furniture range is available in a bespoke choice of sizes, colours and can accommodate Gratnell trays.

Double 2 door unit