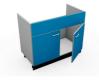

# **kinetic**

positioned and levelled to support the laboratory worktop. The laboratory furniture range is available in a bespoke choice of sizes, colours and can accommodate Gratnell trays.

Double 2 door unit