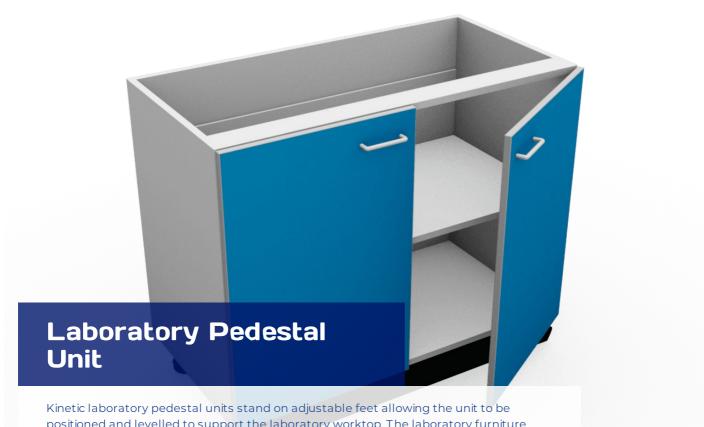

# **kinetic**

positioned and levelled to support the laboratory worktop. The laboratory furniture range is available in a bespoke choice of sizes, colours and can accommodate Gratnell trays.

Double 2 door unit