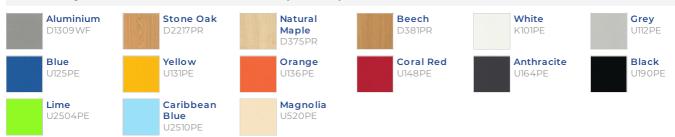

# **Colour Range**

### Laboratory Carcass - Melamine Faced MDF (MFMDF)

## Laboratory Fronts - Laminate Faced MDF (LFMDF)

Colours on this page may not be a true representation. For accurate colour samples, please contact us.