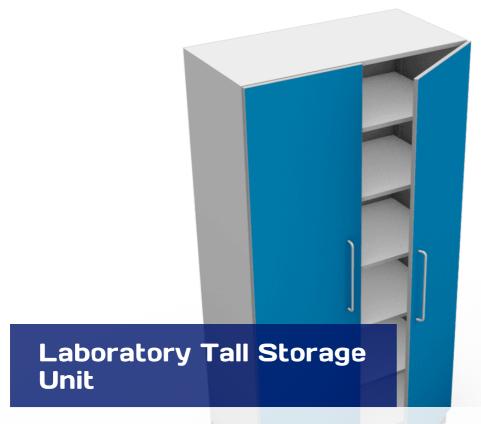

Kinetic laboratory tall storage units are a self-supporting laboratory unit on a fixed plinth with encase adjustable feet for levelling. The laboratory furniture range is available in a bespoke choice of sizes and colours.

Double 2 door tall storage unit

Double open tall storage unit

Double 2 door 4 drawer tall storage unit

Double 4 drawer open tall storage unit

Single 1 door tall storage unit

Single open tall storage unit