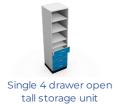

Double 2 door tall storage unit

Double open tall storage unit

Double 2 door 4 drawer tall storage unit

Double 4 drawer open tall storage unit

Single 1 door tall storage unit

Single open tall storage unit