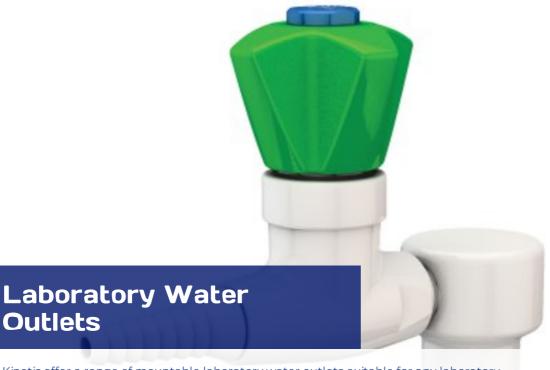

Kinetic offer a range of mountable laboratory water outlets suitable for any laboratory

The laboratory outlets can be mounted on laboratory benches, laboratory worktops, walls, panels, overhead units and under shelves.

Available with colour coded handles and marked as per the EN13792 standard.

The outlet is white powder coated as standard but alternative colours are available.

Available as

Water potable, cold (WPC)

Water potable, hot (WPH)

Water non-potable, cold (WNC)

Water non-potable, hot (WHH)

1 way worktop mounted

1 way reagent mounted

1 way reagent or wall mounted

1 way wall mounted