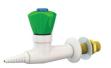

Available with colour coded handles and marked as per the EN13792 standard.

The outlet is white powder coated as standard but alternative colours are available.

Available as

Water potable, cold (WPC)

Water potable, hot (WPH)

Water non-potable, cold (WNC)

Water non-potable, hot (WHH)

1 way worktop mounted

1 way reagent mounted

1 way reagent or wall mounted

1 way wall mounted