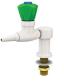

Available with colour coded handles and marked as per the EN13792 standard.

The outlet is white powder coated as standard but alternative colours are available.

Available as

Water potable, cold (WPC)

Water potable, hot (WPH)

Water non-potable, cold (WNC)

Water non-potable, hot (WHH)

1 way worktop mounted

1 way reagent mounted

1 way reagent or wall mounted

1 way wall mounted