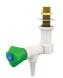

Available with colour coded handles and marked as per the EN13792 standard.

The outlet is white powder coated as standard but alternative colours are available.

Available as

Water potable, cold (WPC)

Water potable, hot (WPH)

Water non-potable, cold (WNC)

Water non-potable, hot (WHH)

1 way worktop mounted

1 way reagent mounted

1 way reagent or wall mounted

1 way wall mounted