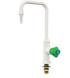

Pillar tap with hand wheel & removable nozzle

Swan neck with hand wheel & removable nozzle

Pillar tap with hand wheel & removable nozzle

Pillar tap with hand wheel & aerator nozzle