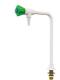

Pillar tap with hand wheel & removable nozzle

Swan neck with hand wheel & removable nozzle

Pillar tap with hand wheel & removable nozzle

Pillar tap with hand wheel & aerator nozzle