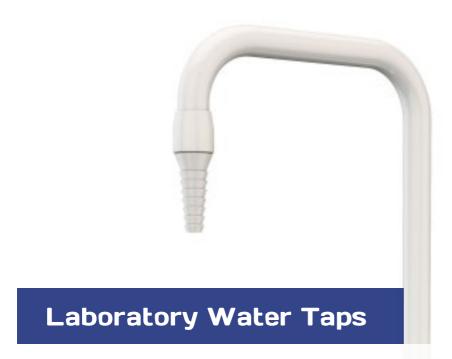

Kinetic offer a range of mountable laboratory water taps suitable for any laboratory environment.

The taps can be mounted on laboratory benches and are available in swanneck or pillar angle fitting.

Available in lever action or as a standard handle which are colour coded and marked as per the EN13792 standard.

The outlet is white powder coated as standard but alternative colours are available.

Available as

Water potable, cold (WPC)

Water potable, hot (WPH)

Water non-potable, cold (WNC)

Water non-potable, hot (WHH)