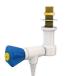

## **kinetic**

Kinetic offer a range of laboratory technical gas needle outlets that are suitable for any laboratory environment.

The outlets are available as single or twin and can be mounted on laboratory benches, laboratory worktops, walls, panels, overhead units and reagent shelves.

Available with colour coded handles and marked as per the EN13792 standard.

The outlet is white powder coated as standard but alternative colours are available.

Available as

Hydrogen (H2)

Compressed Air (CA)