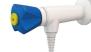

## **kinetic**

Kinetic offer a range of laboratory technical gas needle outlets that are suitable for any laboratory environment.

The outlets are available as single or twin and can be mounted on laboratory benches, laboratory worktops, walls, panels, overhead units and reagent shelves.

Available with colour coded handles and marked as per the EN13792 standard.

The outlet is white powder coated as standard but alternative colours are available.

Available as

Hydrogen (H2)

Compressed Air (CA)

Oxygen (O2)

Nitrogen (N2)

Carbon Dioxide (CO2)

Argon (Ar)

Hellium (He)

Dinitrogen monoxide (N2O)

1 way reagent mounted

1 way reagent or wall mounted