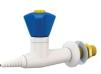

## **kinetic**

Kinetic offer a range of laboratory technical gas needle outlets that are suitable for any laboratory environment.

The outlets are available as single or twin and can be mounted on laboratory benches, laboratory worktops, walls, panels, overhead units and reagent shelves.

Available with colour coded handles and marked as per the EN13792 standard.

The outlet is white powder coated as standard but alternative colours are available.

Available as

Hydrogen (H2)

Compressed Air (CA)