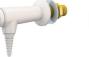

## **kinetic**

Kinetic offer a range of laboratory technical gas needle outlets that are suitable for any laboratory environment.

The outlets are available as single or twin and can be mounted on laboratory benches, laboratory worktops, walls, panels, overhead units and reagent shelves.

Available with colour coded handles and marked as per the EN13792 standard.

The outlet is white powder coated as standard but alternative colours are available.

Available as

Hydrogen (H2)

Compressed Air (CA)

Oxygen (O2)

Nitrogen (N2)

Carbon Dioxide (CO2)

Argon (Ar)

Hellium (He)

Dinitrogen monoxide (N2O)

1 way reagent mounted

1 way reagent or wall mounted