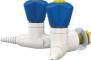

## **kinetic**

Kinetic offer a range of laboratory technical gas needle outlets that are suitable for any laboratory environment.

The outlets are available as single or twin and can be mounted on laboratory benches, laboratory worktops, walls, panels, overhead units and reagent shelves.

Available with colour coded handles and marked as per the EN13792 standard.

The outlet is white powder coated as standard but alternative colours are available.

Available as

Hydrogen (H2)

Compressed Air (CA)

Oxygen (O2)

Nitrogen (N2)

Carbon Dioxide (CO2)

Argon (Ar)

Hellium (He)

Dinitrogen monoxide (N2O)

1 way reagent mounted

1 way reagent or wall mounted