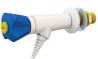

## **kinetic**

Kinetic offer a range of laboratory technical gas needle outlets that are suitable for any laboratory environment.

The outlets are available as single or twin and can be mounted on laboratory benches, laboratory worktops, walls, panels, overhead units and reagent shelves.

Available with colour coded handles and marked as per the EN13792 standard.

The outlet is white powder coated as standard but alternative colours are available.

Available as

Hydrogen (H2)

Compressed Air (CA)

Oxygen (O2)

Nitrogen (N2)

Carbon Dioxide (CO2)

Argon (Ar)

Hellium (He)

Dinitrogen monoxide (N2O)

1 way reagent mounted

1 way reagent or wall mounted