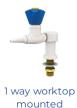

## **kinetic**

Kinetic offer a range of laboratory technical gas needle outlets that are suitable for any laboratory environment.

The outlets are available as single or twin and can be mounted on laboratory benches, laboratory worktops, walls, panels, overhead units and reagent shelves.

2 way wall mounted

1 way wall mounted

1 way reagent mounted