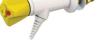

## Laboratory Push Turn **Burning Gas Outlets**

Kinetic offer a range of laboratory burning gas needle outlets that are suitable for any laboratory environment.

The outlets are available as single or twin and can be mounted on laboratory benches, laboratory worktops, walls, panels, overhead units and reagent shelves.

Available with colour coded handles and marked as per the EN13792 standard.

The outlet is white powder coated as standard but alternative colours are available.

Available as

Natural Gas (G)

Liquified Petrol Gas (LPG)

Butane (C4H10)

Propane (C3H8)

Acetylene (C2H2)

Methane (CH4)

1 way reagent mounted

1 way reagent or wall mounted

2 way wall mounted

1 way wall or wall mounted