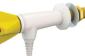

## Laboratory Push Turn **Burning Gas Outlets**

Kinetic offer a range of laboratory burning gas needle outlets that are suitable for any laboratory environment.

The outlets are available as single or twin and can be mounted on laboratory benches, laboratory worktops, walls, panels, overhead units and reagent shelves.

Available with colour coded handles and marked as per the EN13792 standard.

The outlet is white powder coated as standard but alternative colours are available.

Available as

Natural Gas (G)

Liquified Petrol Gas (LPG)

Butane (C4H10)

Propane (C3H8)

Acetylene (C2H2)

Methane (CH4)

1 way reagent mounted

1 way reagent or wall mounted

2 way wall mounted

1 way wall or wall mounted