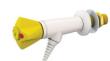

## Laboratory Push Turn **Burning Gas Outlets**

Kinetic offer a range of laboratory burning gas needle outlets that are suitable for any laboratory environment.

The outlets are available as single or twin and can be mounted on laboratory benches, laboratory worktops, walls, panels, overhead units and reagent shelves.

Available with colour coded handles and marked as per the EN13792 standard.

The outlet is white powder coated as standard but alternative colours are available.

Available as

Natural Gas (G)

Liquified Petrol Gas (LPG)

Butane (C4H10)

Propane (C3H8)

Acetylene (C2H2)

Methane (CH4)

1 way reagent mounted

1 way reagent or wall mounted

2 way wall mounted

1 way wall or wall mounted