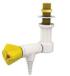

## Laboratory Push Turn **Burning Gas Outlets**

Kinetic offer a range of laboratory burning gas needle outlets that are suitable for any laboratory environment.

The outlets are available as single or twin and can be mounted on laboratory benches, laboratory worktops, walls, panels, overhead units and reagent shelves.

Butane (C4H10)

Propane (C3H8)

Acetylene (C2H2)

Methane (CH4)

1 way reagent mounted

1 way reagent or wall mounted

2 way wall mounted

1 way wall or wall mounted