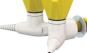

## Laboratory Push Turn **Burning Gas Outlets**

Kinetic offer a range of laboratory burning gas needle outlets that are suitable for any laboratory environment.

The outlets are available as single or twin and can be mounted on laboratory benches, laboratory worktops, walls, panels, overhead units and reagent shelves.

Available with colour coded handles and marked as per the EN13792 standard.

The outlet is white powder coated as standard but alternative colours are available.

Available as

Natural Gas (G)

Liquified Petrol Gas (LPG)

Butane (C4H10)

Propane (C3H8)

Acetylene (C2H2)

Methane (CH4)

1 way reagent mounted

1 way reagent or wall mounted

2 way wall mounted

1 way wall or wall mounted