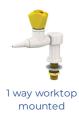

## Laboratory Push Turn **Burning Gas Outlets**

Kinetic offer a range of laboratory burning gas needle outlets that are suitable for any laboratory environment.

The outlets are available as single or twin and can be mounted on laboratory benches, laboratory worktops, walls, panels, overhead units and reagent shelves.

Butane (C4H10)

Propane (C3H8)

Acetylene (C2H2)

Methane (CH4)

1 way reagent mounted

1 way reagent or wall mounted

2 way wall mounted

1 way wall or wall mounted