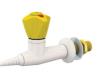

## Laboratory Push Turn **Burning Gas Outlets**

Kinetic offer a range of laboratory burning gas needle outlets that are suitable for any laboratory environment.

The outlets are available as single or twin and can be mounted on laboratory benches, laboratory worktops, walls, panels, overhead units and reagent shelves.

Butane (C4H10)

Propane (C3H8)

Acetylene (C2H2)

Methane (CH4)

1 way reagent mounted

1 way reagent or wall mounted

2 way wall mounted

1 way wall or wall mounted

1 way wall mounted