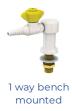

## Laboratory Lift Turn Burning Gas Outlets

Kinetic offer a range of burning gas needle outlets are that are suitable for any laboratory environment.

The outlets are available as single or twin and can be mounted on laboratory benches, laboratory worktops, walls, panels, overhead units and reagent shelves.

Available with colour coded handles and marked as per the EN13792 standard.

The outlet is white powder coated as standard but alternative colours are available.

Available as

Natural Gas (G)

Liquified Petrol Gas (LPG)

Butane (C4H10)

Propane (C3H8)

Acetylene (C2H2)

Methane (CH4)

2 way reagent mounted

1 way reagent or wall mounted

2 way wall mounted