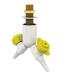

## Laboratory Lift Turn Burning Gas Outlets

Kinetic offer a range of burning gas needle outlets are that are suitable for any laboratory environment.

The outlets are available as single or twin and can be mounted on laboratory benches, laboratory worktops, walls, panels, overhead units and reagent shelves.

Available with colour coded handles and marked as per the EN13792 standard.

The outlet is white powder coated as standard but alternative colours are available.

Available as

Natural Gas (G)

Liquified Petrol Gas (LPG)

Butane (C4H10)

Propane (C3H8)

Acetylene (C2H2)

Methane (CH4)

2 way reagent mounted

1 way reagent or wall mounted

2 way wall mounted