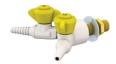

## Laboratory Lift Turn Burning Gas Outlets

Kinetic offer a range of burning gas needle outlets are that are suitable for any laboratory environment.

The outlets are available as single or twin and can be mounted on laboratory benches, laboratory worktops, walls, panels, overhead units and reagent shelves.

Available with colour coded handles and marked as per the EN13792 standard.

The outlet is white powder coated as standard but alternative colours are available.

Available as

Natural Gas (G)

Liquified Petrol Gas (LPG)

Butane (C4H10)

Propane (C3H8)

Acetylene (C2H2)

Methane (CH4)

2 way reagent mounted

1 way reagent or wall mounted

2 way wall mounted