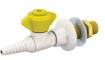

## Laboratory Lift Turn Burning Gas Outlets

Kinetic offer a range of burning gas needle outlets are that are suitable for any laboratory environment.

The outlets are available as single or twin and can be mounted on laboratory benches, laboratory worktops, walls, panels, overhead units and reagent shelves.

Available with colour coded handles and marked as per the EN13792 standard.

The outlet is white powder coated as standard but alternative colours are available.

Available as

Natural Gas (G)

Liquified Petrol Gas (LPG)

Butane (C4H10)

Propane (C3H8)

Acetylene (C2H2)

Methane (CH4)

2 way reagent mounted

1 way reagent or wall mounted

2 way wall mounted