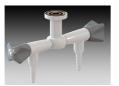

## Laboratory Vacuum Outlets

Kinetic offer a range of laboratory vacuum outlets that are suitable for special laboratory processes.

The outlets are available as single or twin and can be mounted on Laboratory benches, Laboratory worktops, walls, panels, overhead units and reagent shelves.

Available with colour coded handles and marked as per the EN13792 standard.

The outlet is white powder coated as standard but alternative colours are available.

Available as

Low Vacuum – 100kPa to 0,1 kPa (V)

Fine Vacuum - 0,1kPa to 0,001 kPa (VF)

High Vacuum - 0,001kPa to 0,0000001 kPa (VH)

1 way worktop mounted

2 way inline reagent mounted

l way reagent or wall mounted

1 way wall wounted