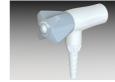

## Laboratory Vacuum Outlets

Kinetic offer a range of laboratory vacuum outlets that are suitable for special laboratory processes.

The outlets are available as single or twin and can be mounted on Laboratory benches, Laboratory worktops, walls, panels, overhead units and reagent shelves.

Available with colour coded handles and marked as per the EN13792 standard.

The outlet is white powder coated as standard but alternative colours are available.

Available as

Low Vacuum – 100kPa to 0,1 kPa (V)

Fine Vacuum - 0,1kPa to 0,001 kPa (VF)

High Vacuum - 0,001kPa to 0,0000001 kPa (VH)

1 way worktop mounted

2 way inline reagent mounted

l way reagent or wall mounted

1 way wall wounted