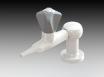

## Laboratory Vacuum Outlets

Kinetic offer a range of laboratory vacuum outlets that are suitable for special laboratory processes.

The outlets are available as single or twin and can be mounted on Laboratory benches, Laboratory worktops, walls, panels, overhead units and reagent shelves.

Available with colour coded handles and marked as per the EN13792 standard.

The outlet is white powder coated as standard but alternative colours are available.

Available as

Low Vacuum – 100kPa to 0,1 kPa (V)

Fine Vacuum - 0,1kPa to 0,001 kPa (VF)

High Vacuum - 0,001kPa to 0,0000001 kPa (VH)

1 way worktop mounted

2 way inline reagent mounted

l way reagent or wall mounted

1 way wall wounted