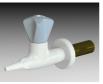

## Laboratory Vacuum Outlets

Kinetic offer a range of laboratory vacuum outlets that are suitable for special laboratory processes.

The outlets are available as single or twin and can be mounted on Laboratory benches, Laboratory worktops, walls, panels, overhead units and reagent shelves.

Available with colour coded handles and marked as per the EN13792 standard.

The outlet is white powder coated as standard but alternative colours are available.

Available as

Low Vacuum – 100kPa to 0,1 kPa (V)

Fine Vacuum - 0,1kPa to 0,001 kPa (VF)

High Vacuum - 0,001kPa to 0,0000001 kPa (VH)

1 way worktop mounted

2 way inline reagent mounted

l way reagent or wall mounted

1 way wall wounted