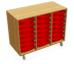

Kinetic mobile units are fixed on swivel castors allowing them to be transported from one area to another. The range is available in a bespoke choice of sizes and colours and can accommodate Gratnell trays.

Triple open tray unit