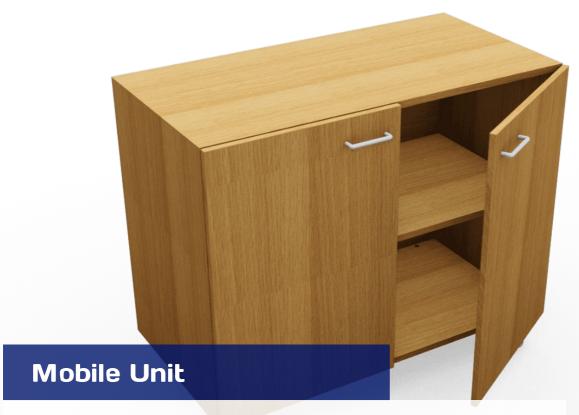

Kinetic mobile units are fixed on swivel castors allowing them to be transported from one area to another. The range is available in a bespoke choice of sizes and colours and can accommodate Gratnell trays.

Double 2 door unit

Double 2 door 1 drawer unit

Double 2 door 2 drawer unit

Double 4 drawer unit

Single 1 door unit

Single 1 door 1 drawer unit

Single 4 drawer unit

Triple tray unit with doors