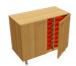

Kinetic mobile units are fixed on swivel castors allowing them to be transported from one area to another. The range is available in a bespoke choice of sizes and colours and can accommodate Gratnell trays.



Double 2 door unit



Double 2 door 1 drawer unit



Double 2 door 2 drawer unit



Double 4 drawer unit



Single 1 door unit



Single 1 door 1 drawer unit



Single 4 drawer unit



Triple tray unit with doors



Triple open tray unit

## **Dimensions**

| Overall Height | 500 - 827mm  |
|----------------|--------------|
| Length         | 400 - 1000mm |
| Carcass Depth  | 400 - 600mm  |

## **Hardware**

| Hinges       | 165° opening hinge<br>270° exposed axle hinge (Tray)<br>Glass door hinge<br>Glass sliding door track |
|--------------|------------------------------------------------------------------------------------------------------|
| Feet         | Swivel castors                                                                                       |
| Drawer Sides | White epoxy coated metal drawer sides                                                                |
| Trays        | Gratnell trays in optional depth and colour