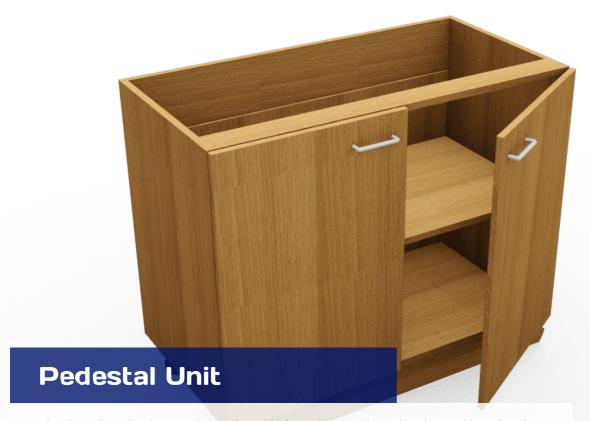

Kinetic pedestal units stand on adjustable feet allowing the unit to be positioned and levelled to support the worktop. The range is available in a bespoke choice of sizes, colours and can accommodate Gratnell trays.

Double 2 door unit

Double 2 door 1 drawer unit

Double 2 door 2 drawer unit

Double 4 drawer unit

Single 1 door unit

Single 1 door 1 drawer unit

Single 4 drawer unit

Triple tray unit with doors