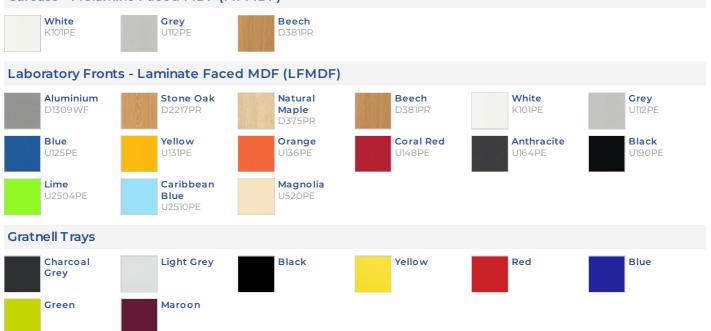

## **Colour Range**

## Carcass - Melamine Faced MDF (MFMDF)

Colours on this page may not be a true representation. For accurate colour samples, please contact us.