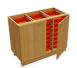

Triple open tray unit

Double sink unit

Single sink unit

## **Hardware**

| Hinges       | 165° opening hinge<br>270° exposed axle hinge (Tray) |
|--------------|------------------------------------------------------|
| Feet         | Height adjustable plinth feet                        |
| Drawer Sides | White epoxy coated metal drawer sides                |
| Trays        | Gratnell trays in optional depth and colour          |