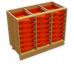

Kinetic pedestal units stand on adjustable feet allowing the unit to be positioned and levelled to support the worktop. The range is available in a bespoke choice of sizes, colours and can accommodate Gratnell trays.



Double 2 door unit



Double 2 door 1 drawer unit



Double 2 door 2 drawer unit



Double 4 drawer unit



Single 1 door unit



Single 1 door 1 drawer unit



Single 4 drawer unit



Triple tray unit with doors



Triple open tray unit



Double sink unit



Single sink unit

## **Dimensions**

| Overall Height | 600 - 1000mm |
|----------------|--------------|
| Length         | 400 - 1200mm |
| Carcass Depth  | 400 - 600mm  |

## **Hardware**

| Hinges       | 165° opening hinge<br>270° exposed axle hinge (Tray) |
|--------------|------------------------------------------------------|
| Feet         | Height adjustable plinth feet                        |
| Drawer Sides | White epoxy coated metal drawer sides                |
| Trays        | Gratnell trays in optional depth and colour          |

## **Colour Range**

## Carcass - Melamine Faced MDF (MFMDF)



Colours on this page may not be a true representation. For accurate colour samples, please contact us.