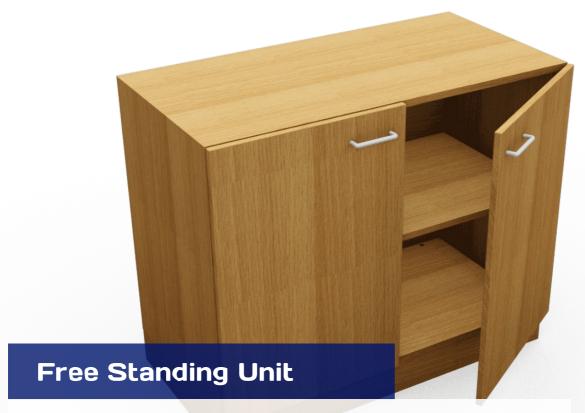

# kinetic

Kinetic free standing units are a self-supporting unit supported on a fixed plinth with encased adjustable feet for levelling. The range is available in a bespoke choice of sizes, colours and can accommodate Gratnell trays.

Double 2 door unit

Double 2 door 1 drawer unit

Double 2 door 2 drawer unit

Double 4 drawer unit

Single 1 door unit

Single 1 door 1 drawer unit

Single 4 drawer unit

Triple tray unit with doors