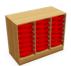

# kinetic



Kinetic free standing units are a self-supporting unit supported on a fixed plinth with encased adjustable feet for levelling. The range is available in a bespoke choice of sizes, colours and can accommodate Gratnell trays.



Double 2 door unit



Double 2 door 1 drawer unit



Double 2 door 2 drawer unit



Double 4 drawer unit



Single 1 door unit



Single 1 door 1 drawer unit



Single 4 drawer unit



Triple tray unit with doors



Triple open tray unit

#### **Dimensions**

| Overall Height | 600 - 1000mm |
|----------------|--------------|
| Length         | 400 - 1200mm |
| Carcass Depth  | 400 - 600mm  |

#### **Hardware**

| Hinges       | 165° opening hinge<br>270° exposed axle hinge (Tray) |
|--------------|------------------------------------------------------|
| Feet         | Encased height adjustable feet                       |
| Drawer Sides | White epoxy coated metal drawer sides                |
| Trays        | Gratnell trays in optional depth and colour          |

## **Colour Range**

### Carcass - Melamine Faced MDF (MFMDF)



Colours on this page may not be a true representation. For accurate colour samples, please contact us.