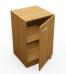

# kinetic



Kinetic free standing units are a self-supporting unit supported on a fixed plinth with encased adjustable feet for levelling. The range is available in a bespoke choice of sizes, colours and can accommodate Gratnell trays.



Double 2 door unit



Double 2 door 1 drawer unit



Double 2 door 2 drawer unit



Double 4 drawer unit



Single 1 door unit



Single 1 door 1 drawer unit



Single 4 drawer unit



Triple tray unit with doors



Triple open tray unit

#### **Dimensions**

| Overall Height | 600 - 1000mm |
|----------------|--------------|
| Length         | 400 - 1200mm |
| Carcass Depth  | 400 - 600mm  |

#### **Hardware**

| Hinges       | 165° opening hinge<br>270° exposed axle hinge (Tray) |
|--------------|------------------------------------------------------|
| Feet         | Encased height adjustable feet                       |
| Drawer Sides | White epoxy coated metal drawer sides                |
| Trays        | Gratnell trays in optional depth and colour          |

## **Colour Range**

### Carcass - Melamine Faced MDF (MFMDF)



Colours on this page may not be a true representation. For accur