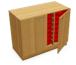

# kinetic

Kinetic free standing units are a self-supporting unit supported on a fixed plinth with encased adjustable feet for levelling. The range is available in a bespoke choice of sizes, colours and can accommodate Gratnell trays.

Double 2 door unit

Double 2 door 1 drawer unit

Double 2 door 2 drawer unit

Double 4 drawer unit

Single 1 door unit

Single 1 door 1 drawer unit

Single 4 drawer unit

Triple tray unit with doors