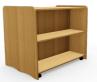

## **Library Unit**

Kinetic library units are self-supporting and are either free-standing or mobile. The range is available in a bespoke choice of sizes, colours.

Mobile single sided library unit

Free standing single sided library unit

Mobile single sided library unit

Free standing single sided library unit

Mobile double sided library unit

Mobile double sided library unit

Free standing double sided library unit

Free standing double sided library unit