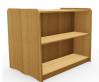

## **Library Unit**

Kinetic library units are self-supporting and are either free-standing or mobile. The range is available in a bespoke choice of sizes, colours.

Mobile single sided library unit

Free standing single sided library unit

Mobile single sided library unit

Free standing single sided library unit

Mobile double sided library unit

Mobile double sided library unit

Free standing double sided library unit

Free standing double sided library unit