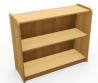

## **Library Unit**

Kinetic library units are self-supporting and are either free-standing or mobile. The range is available in a bespoke choice of sizes, colours.

Mobile single sided library unit

Free standing single sided library unit

Mobile single sided library unit

Free standing single sided library unit

Mobile double sided library unit

Mobile double sided library unit

Free standing double sided library unit

Free standing double sided library unit