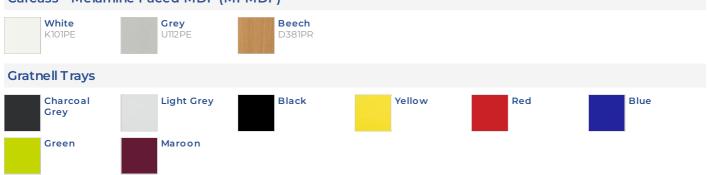

### **Colour Range**

#### Carcass - Melamine Faced MDF (MFMDF)

Colours on this page may not be a true representation. For accurate colour samples, please contact us.