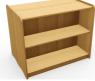

## **Library Unit**

Kinetic library units are self-supporting and are either free-standing or mobile. The range is available in a bespoke choice of sizes, colours.

Mobile single sided library unit

Free standing single sided library unit

Mobile single sided library unit

Free standing single sided library unit

Mobile double sided library unit

Mobile double sided library unit

Free standing double sided library unit

Free standing double sided library unit