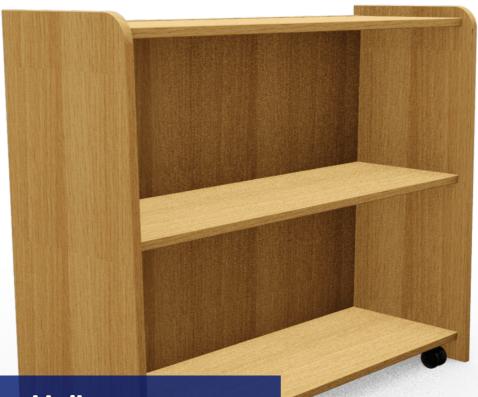

## **Library Unit**

Kinetic library units are self-supporting and are either free-standing or mobile. The range is available in a bespoke choice of sizes, colours.

Mobile single sided library unit

Free standing single sided library unit

Mobile single sided library unit

Free standing single sided library unit

Mobile double sided library unit

Mobile double sided library unit

Free standing double sided library unit

Free standing double sided library unit