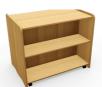

## **Library Unit**

Kinetic library units are self-supporting and are either free-standing or mobile. The range is available in a bespoke choice of sizes, colours.

Mobile single sided library unit

Free standing single sided library unit

Mobile single sided library unit

Free standing single sided library unit

Mobile double sided library unit

Mobile double sided library unit

Free standing double sided library unit

Free standing double sided library unit