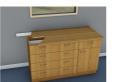

## Pedestal

Kinetic Pedestal support system is fixed into position and directly supports the worktop.

The under bench unit stands on a plinth in a fixed position and can vary in length.

The storage spaces can be customised using a combination of drawers, shelves and cupboard spaces.

The Pedestal support system is available in a range of colours.

Pedestal units with Beech laminate

Pedestal units with Beech laminate worktop

Pedestal units with Beech laminate worktop

Pedestal units with Beech laminate worktop

Pedestal units with Beech laminate worktop

Pedestal units with Beech laminate worktop

2

Pedestal units with Beech laminate worktop