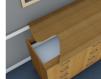

## Pedestal

Kinetic Pedestal support system is fixed into position and directly supports the worktop.

The under bench unit stands on a plinth in a fixed position and can vary in length.

The storage spaces can be customised using a combination of drawers, shelves and cupboard spaces.

The Pedestal support system is available in a range of colours.

Pedestal units with Beech laminate

Pedestal units with Beech laminate worktop

Pedestal units with Beech laminate worktop

Pedestal units with Beech laminate worktop