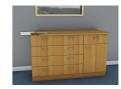

## Pedestal

Kinetic Pedestal support system is fixed into position and directly supports the worktop.

The under bench unit stands on a plinth in a fixed position and can vary in length.

The storage spaces can be customised using a combination of drawers, shelves and cupboard spaces.

The Pedestal support system is available in a range of colours.

Pedestal units with Beech laminate

Pedestal units with Beech laminate worktop

Pedestal units with Beech laminate worktop

Pedestal units with Beech laminate worktop