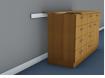

## Pedestal

Kinetic Pedestal support system is fixed into position and directly supports the worktop.

The under bench unit stands on a plinth in a fixed position and can vary in length.

The storage spaces can be customised using a combination of drawers, shelves and cupboard spaces.

The Pedestal support system is available in a range of colours.

Pedestal units with Beech laminate

Pedestal units with Beech laminate worktop

Pedestal units with Beech laminate worktop

Pedestal units with Beech laminate worktop

Pedestal units with Beech laminate worktop

Pedestal units with Beech laminate worktop

2

Pedestal units with Beech laminate worktop