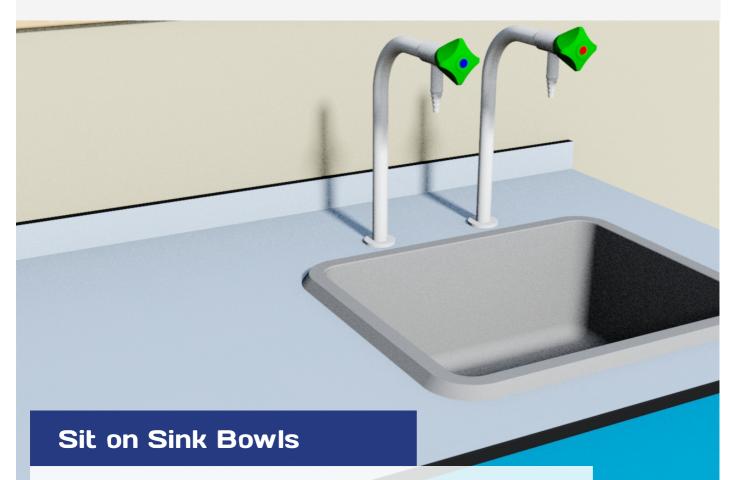

## kinetic

Kinetic offer a range of sit on epoxy sink bowls that are designed to be easily fitted to all types of worktop. The range is available in a choice of sizes, shapes and colours.

Sit on bowl on sink unit