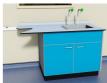

## kinetic

Kinetic offer a range of sit on epoxy sink bowls that are designed to be easily fitted to all types of worktop. The range is available in a choice of sizes, shapes and colours.

Sit on bowl on sink unit

Sit on bowl dimensions

Sit on bowl on sink unit

Sit on bowl on sink unit

Sit on bowl on sink unit

mounting detail

Sit on bowl mounting detail

Sit on bowl mounting detail

Sit on bowl in worktop