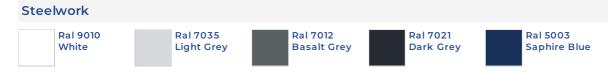

ith coat hooks



Double sided island with coat hooks



Island with coat hook and shoe rack



Island with shoe rack



Island with coat



Double sided



Foot Options



Slat details



Washroom no shoe rack



Washroom no shoe rack Shot5



Washroom no shoe rack



Washroom no shoe rack



Washroom with shoe rack



Washroom with shoe rack



Washroom with shoe rack



Washroom with shoe rack

#### **Dimensions**

| Length                  | 600 - 1200mm       |
|-------------------------|--------------------|
| Depth                   | 640mm              |
| Seat Height             | 350, 400, 450mm    |
| Overall Height          | 1150, 1350, 1650mm |
| Bespoke sizes available |                    |

## **Colour Range**

### Slats - Ash Hardwood



## Slats - Trespa Toplab® Base





Colours on this page may not be a true representation. For accurate colour samples, please contact us.