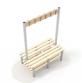

The collection is available in a range of colours, sizes and materials.

Double sided island with coat hooks and shoe rack

Double sided island with coat hooks and shoe rack

Double sided island with coat hooks and shoe rack

Double sided island with coat hooks

Double sided island with coat hooks

Double sided island with coat hooks

Island with coat hook and shoe rack

Island with shoe rack

Island with coat

Double sided

Foot Options