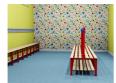

# **Double Sided cloakroom** bench

Kinetic double sided cloakroom benching are an ideal addition for cloakrooms and changing rooms.

The system is free standing allowing them to be positioned and fixed in place to the floor.

The collection is available in a range of colours, sizes and materials.

Double sided island with coat hooks and shoe rack

Double sided island with coat hooks and shoe rack

Double sided island with coat hooks and shoe rack