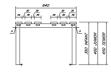

#### **Dimensions**

| Length                  | 600 - 1200mm       |
|-------------------------|--------------------|
| Depth                   | 640mm              |
| Seat Height             | 350, 400, 450mm    |
| Overall Height          | 1150, 1350, 1650mm |
| Bespoke sizes available |                    |