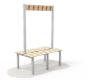

The collection is available in a range of colours, sizes and materials.

Double sided island with coat hooks and shoe rack

Double sided island with coat hooks and shoe rack

Double sided island with coat hooks and shoe rack

Double sided island with coat hooks

Double sided island with coat hooks

Double sided island with coat hooks

Island with coat hook and shoe rack

Island with shoe rack

Island with coat

Double sided

Foot Options