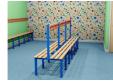

# **Double Sided cloakroom** bench

Kinetic double sided cloakroom benching are an ideal addition for cloakrooms and changing rooms.

The system is free standing allowing them to be positioned and fixed in place to the floor.

The collection is available in a range of colours, sizes and materials.

Double sided island with coat hooks and shoe rack

Double sided island with coat hooks and shoe rack

Double sided island with coat hooks and shoe rack