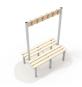

The collection is available in a range of colours, sizes and materials.

Double sided island with coat hooks and shoe rack

Double sided island with coat hooks and shoe rack

Double sided island with coat hooks and shoe rack

Double sided island with coat hooks

Double sided island with coat hooks

Double sided island with coat hooks

Island with coat hook and shoe rack

Island with shoe rack

Island with coat

Double sided

Foot Options