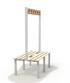

The collection is available in a range of colours, sizes and materials.

Double sided island with coat hooks and shoe rack

Double sided island with coat hooks and shoe rack

Double sided island with coat hooks and shoe rack

Double sided island with coat hooks

Double sided island with coat hooks

Double sided island with coat hooks

Island with coat hook and shoe rack

Island with shoe rack

Island with coat

Double sided

Foot Options