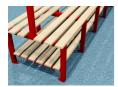

# **Double Sided cloakroom** bench

Kinetic double sided cloakroom benching are an ideal addition for cloakrooms and changing rooms.

The system is free standing allowing them to be positioned and fixed in place to the floor.

The collection is available in a range of colours, sizes and materials.

Double sided island with coat hooks and shoe rack

Double sided island with coat hooks and shoe rack

Double sided island with coat hooks and shoe rack

Double sided island with coat hooks

Double sided island with coat hooks

Double sided island with coat hooks

Island with coat hook and shoe rack

Island with shoe rack

Island with coat

Double sided

Foot Options