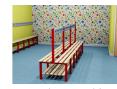

# **Double Sided cloakroom** bench

Kinetic double sided cloakroom benching are an ideal addition for cloakrooms and changing rooms.

The system is free standing allowing them to be positioned and fixed in place to the floor.

The collection is available in a range of colours, sizes and materials.

Double sided island with coat hooks and shoe rack

Double sided island with coat hooks and shoe rack

Double sided island with coat hooks and shoe rack

Double sided island with coat hooks

Double sided island with coat hooks

Double sided island with coat hooks

Island with coat hook and shoe rack

Island with shoe rack

Island with coat

Double sided

Foot Options