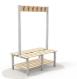

The collection is available in a range of colours, sizes and materials.

Double sided island with coat hooks and shoe rack

Double sided island with coat hooks and shoe rack

Double sided island with coat hooks and shoe rack

Double sided island with coat hooks

Double sided island with coat hooks

Double sided island with coat hooks

Island with coat hook and shoe rack

Island with shoe rack

Island with coat

Double sided

Foot Options