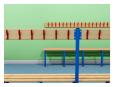

# **Double Sided cloakroom** bench

Kinetic double sided cloakroom benching are an ideal addition for cloakrooms and changing rooms.

The system is free standing allowing them to be positioned and fixed in place to the floor.

The collection is available in a range of colours, sizes and materials.

Double sided island with coat hooks and shoe rack

Double sided island with coat hooks and shoe rack

Double sided island with coat hooks and shoe rack