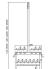

#### **Dimensions**

| Length                  | 600 - 1200mm       |
|-------------------------|--------------------|
| Depth                   | 640mm              |
| Seat Height             | 350, 400, 450mm    |
| Overall Height          | 1150, 1350, 1650mm |
| Bespoke sizes available |                    |