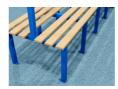

# **Double Sided cloakroom** bench

Kinetic double sided cloakroom benching are an ideal addition for cloakrooms and changing rooms.

The system is free standing allowing them to be positioned and fixed in place to the floor.

The collection is available in a range of colours, sizes and materials.

Double sided island with coat hooks and shoe rack

Double sided island with coat hooks and shoe rack

Double sided island with coat hooks and shoe rack

Double sided island with coat hooks

Double sided island with coat hooks

Double sided island with coat hooks

Island with coat hook and shoe rack

Island with shoe rack

Island with coat

Double sided

Foot Options