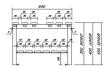

#### **Dimensions**

| Length                  | 600 - 1200mm       |
|-------------------------|--------------------|
| Depth                   | 640mm              |
| Seat Height             | 350, 400, 450mm    |
| Overall Height          | 1150, 1350, 1650mm |
| Bespoke sizes available |                    |