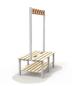

The collection is available in a range of colours, sizes and materials.

Double sided island with coat hooks and shoe rack

Double sided island with coat hooks and shoe rack

Double sided island with coat hooks and shoe rack

Double sided island with coat hooks

Double sided island with coat hooks

Double sided island with coat hooks

Island with coat hook and shoe rack

Island with shoe rack

Island with coat

Double sided

Foot Options